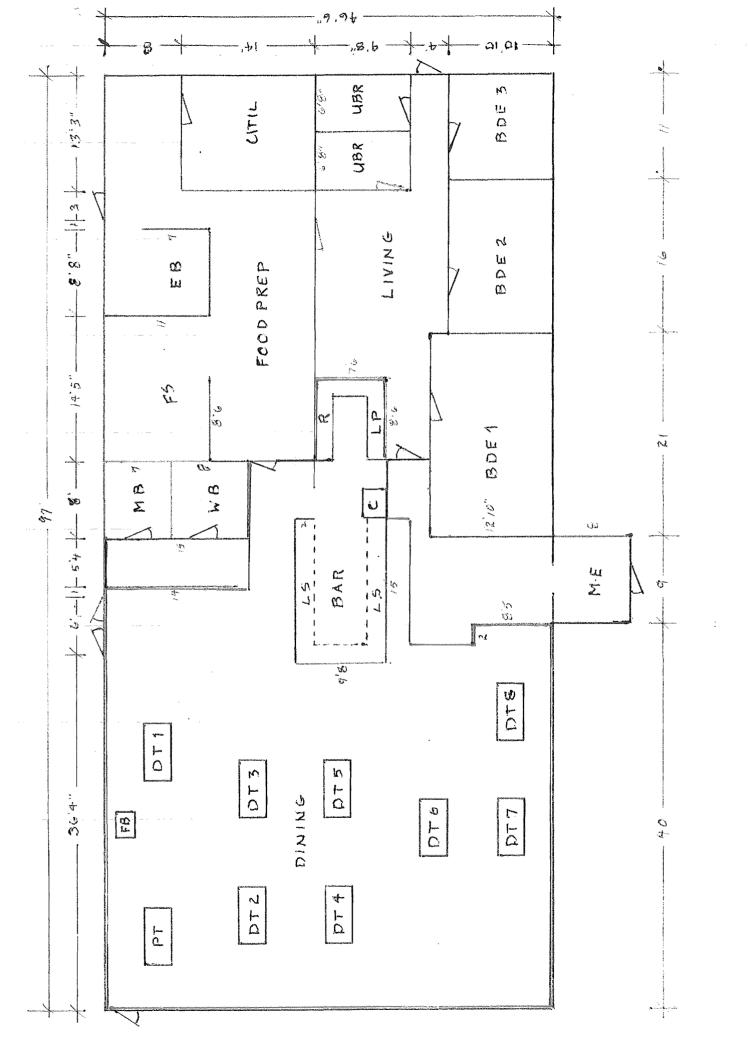

# Licensed Premises Diagram

DBA: Freddie's Roadhouse

Premises Location: 5245 Arneson Avenue Ninilchik aka Mile 15.5 Oilwell Road

# **Diagram Legend**

| ltem  | Description                                        |
|-------|----------------------------------------------------|
| DT    | Dining Table                                       |
| РТ    | Pool Table                                         |
| FB    | Foosball Table                                     |
| MB    | Men's Bathroom                                     |
| WB    | Women's Bathroom                                   |
| "_UBR | Unisex Bathroom                                    |
| EB    | Employee Bathroom                                  |
| BDE   | Bedroom                                            |
| UTIL  | Utility Room w/boiler, electrical & water storage  |
| FS    | Food Storage                                       |
| R     | Refrigerator – Liquor and liquor condiment storage |
| С     | Liquor Cooler                                      |
| LS    | Liquor Storage                                     |
| LP    | Liquor Prep                                        |
| ME    | Main Entrance                                      |