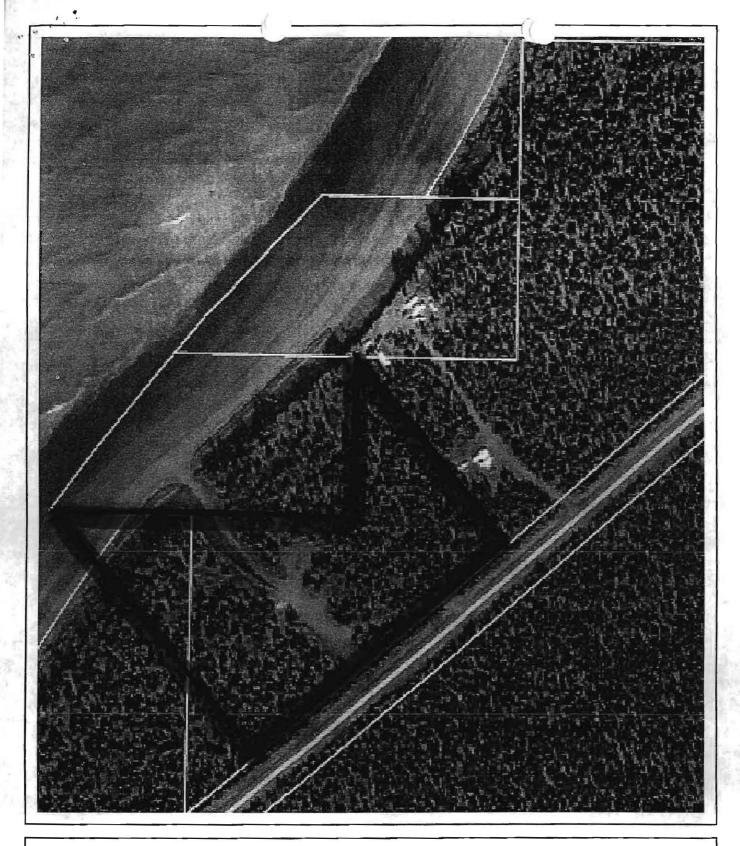

An easement, 50 feet each side of the section line, dedicated to the State of Alaska for public highways under AS 19.10.010 and 11 AAC 51.025.

A continuous public access easement, 50 feet wide, upland of and along the mean high water line of Cook Inlet in accordance with AS 38.05.127 and 11 AAC 51.045.

A public access easement, 25 feet wide, 12.5 feet each side of the centerline that coincides with an existing trail in accordance with AS 38.05.127 and 11 AAC 51.045. Said easement commences on the west side of Coho Loop Road right-of-way at approximately mile 7.75, thence northwesterly through the SW1/4NE1/4 and Government Lot 10, Section 9, Township 3 North, Range 12 West, Seward Meridian, Alaska to the intersection of the aforesaid easement. Any encroachment of the trail within Government Lot 9 will be relocated within the boundaries of Government Lot 10 along the common lot line of Government Lots 9 and 10. Said easement may not be vacated, abandoned or otherwise extinguished or rendered incapable of reasonable use by the public for the purposes for which it is reserved, unless an alternative means of reasonable public access is provided by the Grantee and approved by the Grantor.