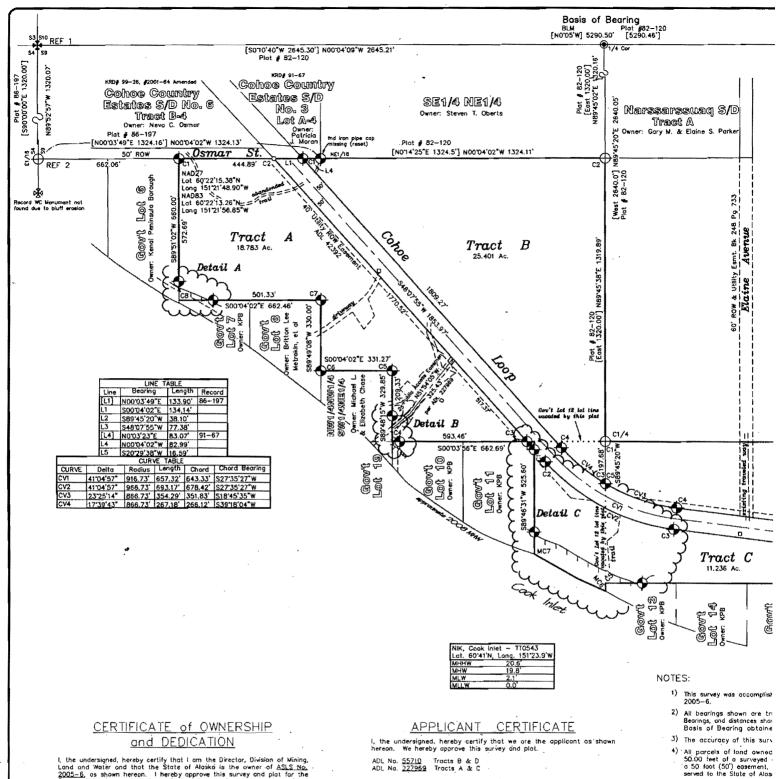

#### TOWNSHIP 3 NORTH, RANGE 12 WEST, SEWARD MERIDIAN, ALASKA

SECTION 9: LOTS 5, 6, 7, 10, 11, 13, 14, 15, 16, 17, 18, AND 19.

CONTAINING 42.61 ACRES, MORE OR LESS.

ACCORDING TO THE SUPPLEMENTAL SURVEY PLAT ACCEPTED BY THE UNITED STATES DEPARTMENT OF THE INTERIOR, BUREAU OF LAND MANAGEMENT IN WASHINGTON, D.C. ON AUGUST 17, 1953.

An easement, 50 feet each side of the section line, dedicated to the State of Alaska for public highways under AS 19.10.010 and 11 AAC 51.025.

A continuous public access easement, 50 feet wide, upland of and along the mean high water line of Cook Inlet in accordance with AS 38.05.127 and 11 AAC 51.045.

A public access easement, 25 feet wide, 12.5 feet each side of the centerline that coincides with an existing trail in accordance with AS 38.05.127 and 11 AAC 51.045. Said easement commences on the west side of Coho Loop Road right-of-way at approximately mile 7.75, thence northwesterly through the SW1/4NE1/4 and Government Lot 10, Section 9, Township 3 North, Range 12 West, Seward Meridian, Alaska to the intersection of the aforesaid easement. Any encroachment of the trail within Government Lot 9 will be relocated within the boundaries of Government Lot 10 along the common lot line of Government Lots 9 and 10. Said easement may not be vacated, abandoned or otherwise extinguished or rendered incapable of reasonable use by the public for the purposes for which it is reserved, unless an alternative means of reasonable public access is provided by the Grantee and approved by the Grantor.

Net chargeable acreage under AS 29.65.010 is 42.61 acres, more or less.

The Grantor hereby expressly saves, excepts and reserves out of the grant hereby made, unto itself, its lessees, successors, and assigns forever, all oils, gases, coal, ores, minerals, fissionable materials, geothermal resources, and fossils of every name, kind or description, and which may be in or upon said lands above described, or any part thereof, and the right to explore the same for such oils, gases, coal, ores, minerals, fissionable materials, geothermal resources, and fossils, and it also hereby expressly saves and reserves out of the grant hereby made, unto itself, its lessees, successors, and assigns forever, the right to enter by itself, its or their agents, attorneys, and servants upon said lands, or any part or parts thereof, at any and all times for the purpose of opening, developing, drilling, and working mines or wells on these or other lands and taking out and removing therefrom all such oils, gases, coal, ores, minerals, fissionable materials, geothermal resources, and fossils, and to that end it further expressly reserves out of the grant hereby made, unto itself, its lessees, successors, and assigns forever. the right by its or their agents, servants and attorneys at any and all times to erect, construct, maintain, and use all such buildings, machinery, roads, pipelines, powerlines, and railroads, sink such shafts, drill such wells, remove such soil, and to remain on said lands or any part thereof for the foregoing purposes and to occupy as much of said lands as may be necessary or convenient for such purposes hereby expressly reserving to itself, its lessees, successors, and assigns, as aforesaid, generally all rights and power in, to, and over said land, whether herein expressed or not, reasonably necessary or convenient to render beneficial and efficient the complete enjoyment of the property and rights hereby expressly reserved.

Return to Grantee

Patent No. 18756 ADL No. 227969 Location Index: T. 3 N., R. 12 W., S.M. Section 9

Page 3 of 3

I, the undersigned, hereby certify that I am the Director, Division of Mining, Land and Water and that the State of Alaska is the owner of  $A\underline{SLS}$  No. 2005—8, os shown herean. I hereby approve this survey and plat for the State of Alaska, and dedicate for public or private use as noted, all easements, public utility areas, and rights—of—way as shown and described hereon.