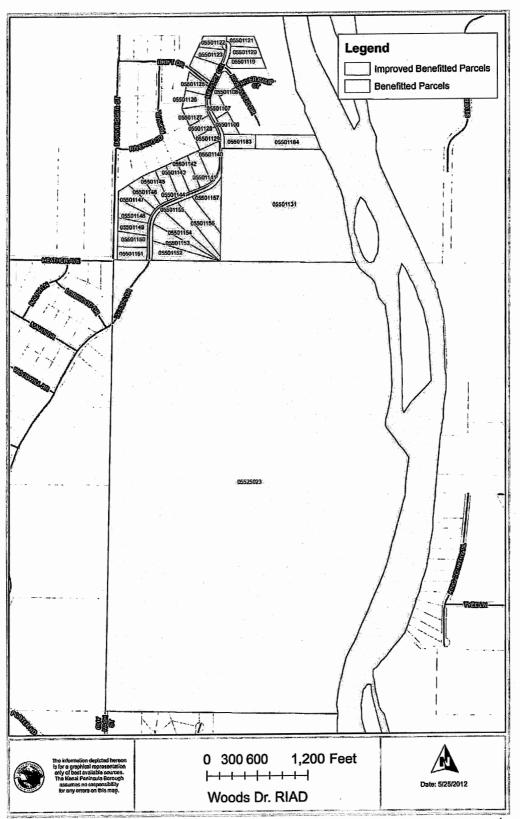

1) A legal description of the benefited parcels and a map of the proposed district. See Attachment 3, the estimated assessment roll, and Attachment 4, a map of the proposed Woods Drive RIAD.

- 2) A description of the current condition of the rights-of-way proposed for improvement and a statement of the need for the proposed local improvement: See Attachment 5, a staff report directed to the RSA board dated July 10, 2012.
- 3) The proposed allocation of the cost of the improvement among parcels in the district is by equal allocation to each of the benefited parcels in the proposed district. See Attachments 3 and 6, RIAD Profile Information sheet.
- 4) The estimated amount to be assessed against each parcel is \$4,070.41. See Attachments 3 and 6.
- 5) A profile of the parcels in the proposed district, including the nature of ownership and status of tax payments. See Attachments 5 and 6. There are currently no parcels within the proposed district delinquent in payment of real property taxes. This satisfies KPB 14.31.080, which requires that no more than 10 percent of the parcels in the proposed district be delinquent in the immediately preceding tax year.
- 6) Whether there are other special assessment liens against any of the parcels in the proposed district. There are no other borough special assessment liens on parcels in this district.
- 7) A description of any benefited parcels that exceed the assessment-to-value ratio set forth in KPB 14.31.080(A). No lien will exceed the 25 percent of the value of a parcel as required by Borough Code. The 28 improved parcels range in value from \$56,700 to \$909,600; additionally, the eight unimproved parcels range in value from \$52,200 to \$2,629,000. The assessed values indicate the assessment per parcel will be substantially less than the 25 percent maximum, and all have sufficient value to support the estimated assessment lien of \$4,070.41. See Attachments 3 and 5.
- 8) The method of financing the improvement, e.g., bonding, borough investment, or a combination. This project will be financed as a borough investment. See Attachment 7, memo from the Finance Director and Kenai Peninsula Borough Ordinance 2012-19-34 appropriating funds for the RIAD.
- 9) All estimated costs of the improvement set forth in KPB 14.31.110. See Attachments 3 and 6, and also Attachment 8, the engineer's estimate of cost for this project.

#### WOODS DRIVE ROAD IMPROVEMENT ASSESSMENT DISTRICT

| Estimated Cast:                        |            | HEADING DEFINITIONS:                                                    |                        |
|----------------------------------------|------------|-------------------------------------------------------------------------|------------------------|
| Construction:                          | 237,125.00 |                                                                         |                        |
| Design & Administration:               | 23,712.50  | Total Assessed Value: 2012 Assessments                                  |                        |
| Contingency:                           | 23,712.50  | Cost per parcel - Lien per parcel                                       |                        |
| Total Estimated Construction Cost:     | 284,550.00 |                                                                         |                        |
| Filing Fee Adjustment:                 | 0.00       | Required pre-pay:                                                       | \$0.00                 |
| KPB Admin Fee:                         | 8,519.52   | <ul> <li>-Lien an each benefited parcel cannot exceed 25% of</li> </ul> | of 2012 Assessed Value |
| Total Estimated Cost:                  | 293,069.52 | Total Number of Parcels:                                                | 36                     |
| Less Road Service Area Match :         | 146,534.76 |                                                                         |                        |
| Final Estimated Cost to Parcel Owners: | 146,534.76 | Parcels in Favor of Project:                                            | 26                     |
|                                        |            | Percent of Parcels in Favor of Project:                                 | 72.22%                 |
| Number of benefitted parcels:          | 36         |                                                                         |                        |
| Cost per parcel:                       | \$4,070.41 | Percent of Parcels Delinquent:                                          | 0.00%                  |