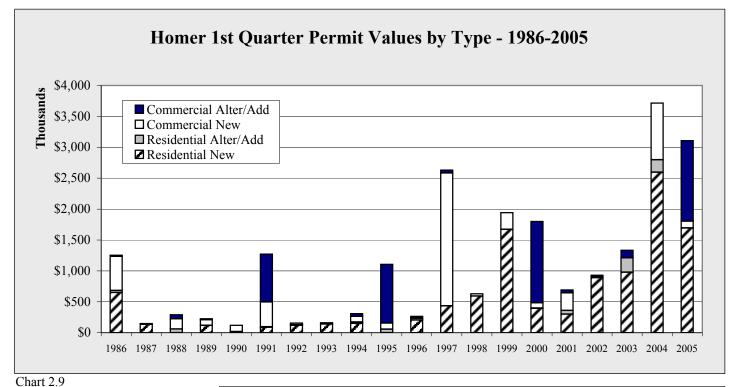

|                                                             | -         |           |         |         | _         |           |           |                  |
|-------------------------------------------------------------|-----------|-----------|---------|---------|-----------|-----------|-----------|------------------|
| Homer 1st Quarter Permit Values by Type - 1999-2005 - in \$ |           |           |         |         |           |           |           |                  |
|                                                             | 1999      | 2000      | 2001    | 2002    | 2003      | 2004      | 2005      | Annual<br>Change |
| Residential New                                             | 1,673,000 | 392,600   | 300,000 | 891,760 | 979,800   | 2,597,500 | 1,694,400 | -34.8%           |
| Residential Alter/Add                                       | 0         | 5,500     | 60,000  | 8,960   | 232,540   | 201,520   | 1,500     | -99.3%           |
| Commercial New                                              | 270,000   | 85,000    | 285,000 | 0       | 0         | 915,000   | 108,000   | -88.2%           |
| Commercial Alter/Add                                        | 0         | 1,315,000 | 45,000  | 28,000  | 122,000   | 0         | 1,302,000 | NA               |
| TOTAL                                                       | 1,943,000 | 1,798,100 | 690,000 | 928,720 | 1,334,340 | 3,714,020 | 3,105,900 | -16.4%           |
| Annual Change                                               |           | -7.5%     | -61.6%  | 34.6%   | 43.7%     | 178.3%    | -16.4%    |                  |