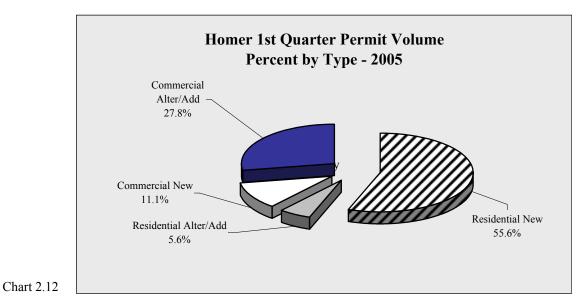

|                                                     |      |       |        | <u>а на</u> Г |       | 111.   |       |                  |
|-----------------------------------------------------|------|-------|--------|---------------|-------|--------|-------|------------------|
| Homer 1st Quarter Permit Volume by Type - 1999-2005 |      |       |        |               |       |        |       |                  |
|                                                     | 1999 | 2000  | 2001   | 2002          | 2003  | 2004   | 2005  | Annual<br>Change |
| Residential New                                     | 3    | 4     | 3      | 8             | 6     | 11     | 10    | -9.1%            |
| Residential Alter/Add                               | 0    | 1     | 1      | 1             | 8     | 2      | 1     | -50.0%           |
| Commercial New                                      | 2    | 1     | 2      | 0             | 0     | 2      | 2     | 0.0%             |
| Commercial Alter/Add                                | 0    | 3     | 1      | 1             | 4     | 1      | 5     | 400.0%           |
| TOTAL                                               | 5    | 9     | 7      | 10            | 18    | 16     | 18    | 12.5%            |
| Annual Change                                       |      | 80.0% | -22.2% | 42.9%         | 80.0% | -11.1% | 12.5% |                  |