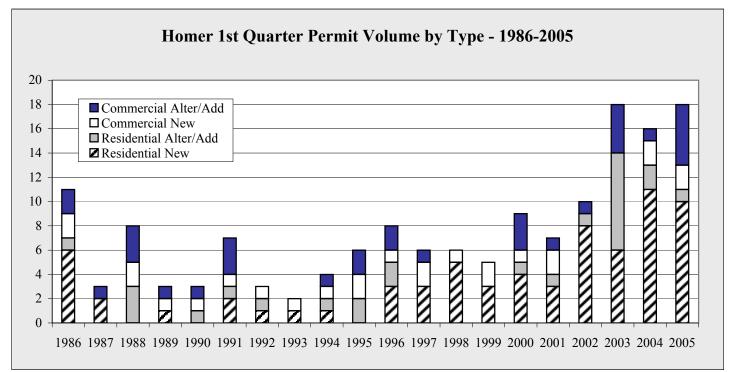

|                                                     |      |       |        | <u>а на</u> Г |       | 111.   |       |                  |
|-----------------------------------------------------|------|-------|--------|---------------|-------|--------|-------|------------------|
| Homer 1st Quarter Permit Volume by Type - 1999-2005 |      |       |        |               |       |        |       |                  |
|                                                     | 1999 | 2000  | 2001   | 2002          | 2003  | 2004   | 2005  | Annual<br>Change |
| Residential New                                     | 3    | 4     | 3      | 8             | 6     | 11     | 10    | -9.1%            |
| Residential Alter/Add                               | 0    | 1     | 1      | 1             | 8     | 2      | 1     | -50.0%           |
| Commercial New                                      | 2    | 1     | 2      | 0             | 0     | 2      | 2     | 0.0%             |
| Commercial Alter/Add                                | 0    | 3     | 1      | 1             | 4     | 1      | 5     | 400.0%           |
| TOTAL                                               | 5    | 9     | 7      | 10            | 18    | 16     | 18    | 12.5%            |
| Annual Change                                       |      | 80.0% | -22.2% | 42.9%         | 80.0% | -11.1% | 12.5% |                  |