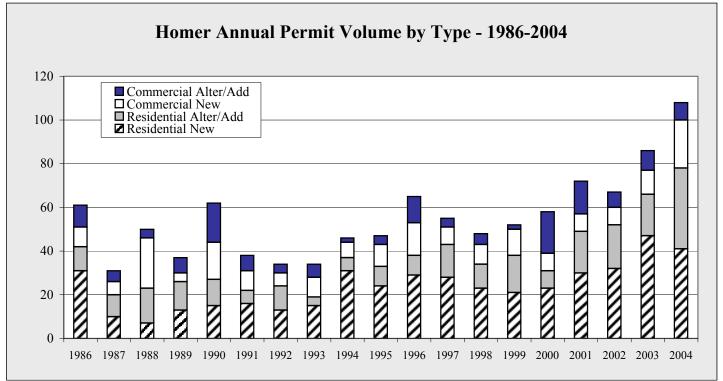

|                                                |      |      |       | - ··- [ |       | 111   |       |                  |
|------------------------------------------------|------|------|-------|---------|-------|-------|-------|------------------|
| Homer Annual Permit Volume by Type - 1998-2004 |      |      |       |         |       |       |       |                  |
|                                                | 1998 | 1999 | 2000  | 2001    | 2002  | 2003  | 2004  | Annual<br>Change |
| Residential New                                | 23   | 21   | 23    | 30      | 32    | 47    | 41    | -12.8%           |
| Residential Alter/Add                          | 11   | 17   | 8     | 19      | 20    | 19    | 37    | 94.7%            |
| Commercial New                                 | 9    | 12   | 8     | 8       | 8     | 11    | 22    | 100.0%           |
| Commercial Alter/Add                           | 5    | 2    | 19    | 15      | 7     | 9     | 8     | -11.1%           |
| TOTAL                                          | 48   | 52   | 58    | 72      | 67    | 86    | 108   | 25.6%            |
| Annual Change                                  |      | 8.3% | 11.5% | 24.1%   | -6.9% | 28.4% | 25.6% |                  |