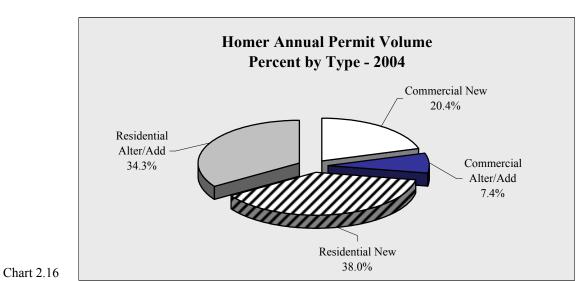

|                                                |      |      |       | - ··- [ |       | 111   |       |                  |
|------------------------------------------------|------|------|-------|---------|-------|-------|-------|------------------|
| Homer Annual Permit Volume by Type - 1998-2004 |      |      |       |         |       |       |       |                  |
|                                                | 1998 | 1999 | 2000  | 2001    | 2002  | 2003  | 2004  | Annual<br>Change |
| Residential New                                | 23   | 21   | 23    | 30      | 32    | 47    | 41    | -12.8%           |
| Residential Alter/Add                          | 11   | 17   | 8     | 19      | 20    | 19    | 37    | 94.7%            |
| Commercial New                                 | 9    | 12   | 8     | 8       | 8     | 11    | 22    | 100.0%           |
| Commercial Alter/Add                           | 5    | 2    | 19    | 15      | 7     | 9     | 8     | -11.1%           |
| TOTAL                                          | 48   | 52   | 58    | 72      | 67    | 86    | 108   | 25.6%            |
| Annual Change                                  |      | 8.3% | 11.5% | 24.1%   | -6.9% | 28.4% | 25.6% |                  |