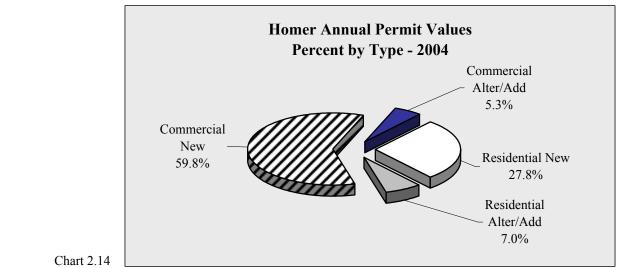

| Homer Annual Permit Values by Type - 1998-2004 - in \$ |           |            |           |            |            |            |            |                  |  |
|--------------------------------------------------------|-----------|------------|-----------|------------|------------|------------|------------|------------------|--|
|                                                        | 1998      | 1999       | 2000      | 2001       | 2002       | 2003       | 2004       | Annual<br>Change |  |
| Residential New                                        | 2,850,750 | 3,646,000  | 2,611,040 | 4,047,780  | 4,226,720  | 8,120,455  | 6,695,500  | -17.5%           |  |
| Residential Alter/Add                                  | 539,600   | 367,000    | 230,060   | 609,160    | 536,620    | 806,600    | 1,695,550  | 110.2%           |  |
| Commercial New                                         | 2,528,025 | 6,906,000  | 1,663,480 | 2,410,800  | 4,990,740  | 5,764,520  | 14,400,518 | 149.8%           |  |
| Commercial Alter/Add                                   | 281,500   | 21,000     | 2,624,392 | 12,732,950 | 294,699    | 635,240    | 1,279,063  | 101.4%           |  |
| TOTAL                                                  | 6,199,875 | 10,940,000 | 7,128,972 | 19,800,690 | 10,048,779 | 15,326,815 | 24,070,631 | 57.0%            |  |
| Annual Change                                          |           | 76.5%      | -34.8%    | 177.7%     | -49.3%     | 52.5%      | 57.0%      |                  |  |
| T-11- 20                                               |           |            |           |            |            |            |            |                  |  |