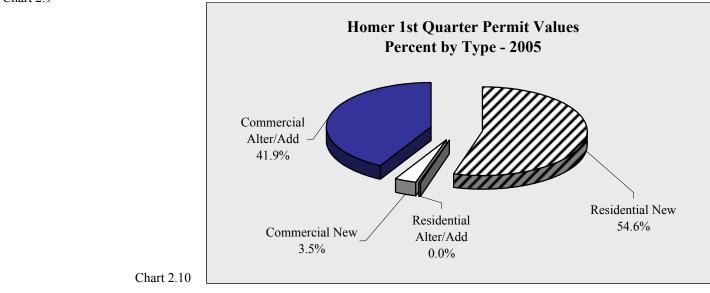

|                                                             | -         |           |         |         | _         |           |           |                  |
|-------------------------------------------------------------|-----------|-----------|---------|---------|-----------|-----------|-----------|------------------|
| Homer 1st Quarter Permit Values by Type - 1999-2005 - in \$ |           |           |         |         |           |           |           |                  |
|                                                             | 1999      | 2000      | 2001    | 2002    | 2003      | 2004      | 2005      | Annual<br>Change |
| Residential New                                             | 1,673,000 | 392,600   | 300,000 | 891,760 | 979,800   | 2,597,500 | 1,694,400 | -34.8%           |
| Residential Alter/Add                                       | 0         | 5,500     | 60,000  | 8,960   | 232,540   | 201,520   | 1,500     | -99.3%           |
| Commercial New                                              | 270,000   | 85,000    | 285,000 | 0       | 0         | 915,000   | 108,000   | -88.2%           |
| Commercial Alter/Add                                        | 0         | 1,315,000 | 45,000  | 28,000  | 122,000   | 0         | 1,302,000 | NA               |
| TOTAL                                                       | 1,943,000 | 1,798,100 | 690,000 | 928,720 | 1,334,340 | 3,714,020 | 3,105,900 | -16.4%           |
| Annual Change                                               |           | -7.5%     | -61.6%  | 34.6%   | 43.7%     | 178.3%    | -16.4%    |                  |