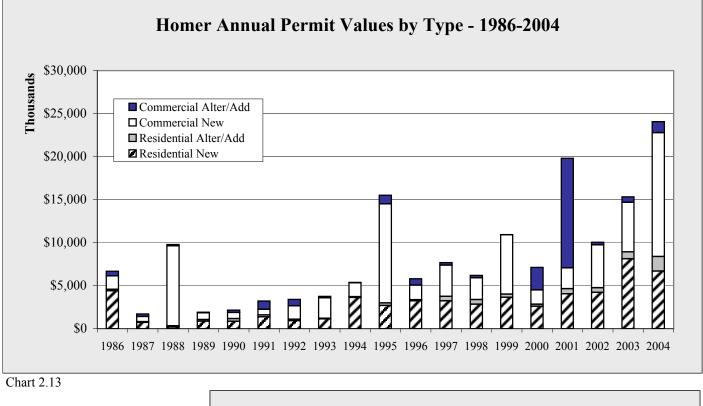

| Homer Annual Permit Values by Type - 1998-2004 - in \$ |           |            |           |            |            |            |            |                  |  |
|--------------------------------------------------------|-----------|------------|-----------|------------|------------|------------|------------|------------------|--|
|                                                        | 1998      | 1999       | 2000      | 2001       | 2002       | 2003       | 2004       | Annual<br>Change |  |
| Residential New                                        | 2,850,750 | 3,646,000  | 2,611,040 | 4,047,780  | 4,226,720  | 8,120,455  | 6,695,500  | -17.5%           |  |
| Residential Alter/Add                                  | 539,600   | 367,000    | 230,060   | 609,160    | 536,620    | 806,600    | 1,695,550  | 110.2%           |  |
| Commercial New                                         | 2,528,025 | 6,906,000  | 1,663,480 | 2,410,800  | 4,990,740  | 5,764,520  | 14,400,518 | 149.8%           |  |
| Commercial Alter/Add                                   | 281,500   | 21,000     | 2,624,392 | 12,732,950 | 294,699    | 635,240    | 1,279,063  | 101.4%           |  |
| TOTAL                                                  | 6,199,875 | 10,940,000 | 7,128,972 | 19,800,690 | 10,048,779 | 15,326,815 | 24,070,631 | 57.0%            |  |
| Annual Change                                          |           | 76.5%      | -34.8%    | 177.7%     | -49.3%     | 52.5%      | 57.0%      |                  |  |
| T-11- 20                                               |           |            |           |            |            |            |            |                  |  |