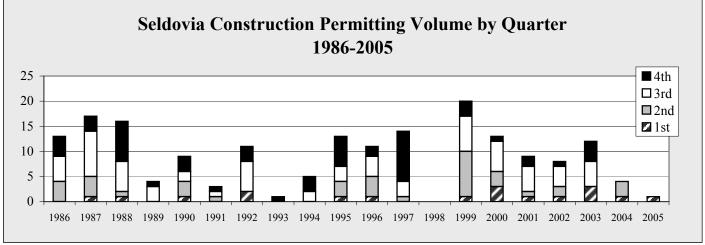

Table 4.8

Chart 4.9

Chart 4.10

| <u>ـ دمامام، نن</u>     |              | 4            |               | <u>:44:</u>     |              |
|-------------------------|--------------|--------------|---------------|-----------------|--------------|
| Seldovia A              | nnual Permit | Values by Ty | pe by Quarter | r - 1998-2005 - | - in \$      |
|                         | 1st Quarter  | 2nd Quarter  | 3rd Quarter   | 4th Quarter     | Total        |
|                         |              | 1998         |               |                 |              |
| Residential - New       | 0            | 0            | 0             | 0               | 0            |
| Residential - Add/Alter | 0            | 0            | 0             | 0               | 0            |
| Commercial - New        | 0            | 0            | 0             | 0               | 0            |
| Commercial - Add/Alter  | 0            | 0            | 0             | 0               | 0            |
| TOTAL                   | 0            | 0            | 0             | 0               | 0            |
|                         |              | 1999         |               |                 |              |
| Residential - New       | 0            | 105,000      | 55,000        | 0               | 160,000      |
| Residential - Add/Alter | 0            | 16,500       | 14,500        | 5,000           | 36,000       |
| Commercial - New        | 8,000        | 244,000      | 12,000        | 0               | 264,000      |
| Commercial - Add/Alter  | 0            | 0            | 6,000         | 13,000          | 19,000       |
| TOTAL                   | 8,000        | 365,500      | 87,500        | 18,000          | 479,000      |
|                         |              | 2000         |               |                 |              |
| Residential - New       | 18,000       | 8,000        | 19,000        | 0               | 45,000       |
| Residential - Add/Alter | 6,000        | 14,300       | 35,400        | 5,000           | 60,700       |
| Commercial - New        | 0            | 0            | 0             | 0               | 0            |
| Commercial - Add/Alter  | 0            | 0            | 3,500         | 0               | 3,500        |
| TOTAL                   | 24,000       | 22,300       | 57,900        | 5,000           | 109,200      |
|                         |              | 2001         |               |                 |              |
| Residential - New       | 0            | 25,000       | 10,000        | 0               | 35,000       |
| Residential - Add/Alter | 0            | 0            | 5,525         | 5,000           | 10,525       |
| Commercial - New        | 0            | 0            | 0             | 0               | 0            |
| Commercial - Add/Alter  | 10,000       | 0            | 0             | 10,000          | 20,000       |
| TOTAL                   | 10,000       | 25,000       | 15,525        | 15,000          | 65,525       |
|                         |              | 2002         |               |                 |              |
| Residential - New       | 0            | 0            | 308,000       | 0               | 308,000      |
| Residential - Add/Alter | 10,000       | 8,000        | 10,500        | 20,000          | 48,500       |
| Commercial - New        | 0            | 0            | 0             | 0               | 0            |
| Commercial - Add/Alter  | 0            | 0            | 0             | 0               | 0            |
| TOTAL                   | 10,000       | 8,000        | 318,500       | 20,000          | 356,500      |
|                         |              | 2003         |               |                 |              |
| Residential - New       | 0            | 0            | 150,000       | 26,000          | 176,000      |
| Residential - Add/Alter | 31,000       | 0            | 0             | 3,000           | 34,000       |
| Commercial - New        | 0            | 0            | 1,685,000     | 7,500           | 1,692,500    |
| Commercial - Add/Alter  | 0            | 0            | 0             | 0               | 0            |
| TOTAL                   | 31,000       | 0            | 1,835,000     | 36,500          | 1,902,500    |
| D 11 (1.1.2)            | 20.000       | 2004         |               |                 | 170.000      |
| Residential - New       | 20,000       | 150,000      | 0             | 0               | 170,000      |
| Residential - Add/Alter | 0            | 6,200        | 0             | 0               | 6,200        |
| Commercial - New        | 0            | 0            | 0             | 0               | 0            |
| Commercial - Add/Alter  | 0            | 156 200      | 0             | 0               | 176.200      |
| TOTAL                   | 20,000       | 156,200      | 0             | 0               | 176,200      |
| D: 1: 1 - 27            |              | 2005         |               | ı               | Year to Date |
| Residential - New       | 15,000       |              |               |                 | 15,000       |
| Residential - Add/Alter | 15,000       |              |               |                 | 15,000       |
| Commercial - New        | 0            |              |               |                 | 0            |
| Commercial - Add/Alter  | 15,000       |              |               |                 | 15000        |
| TOTAL                   | 15,000       |              |               |                 | 15,000       |

Table 4.10