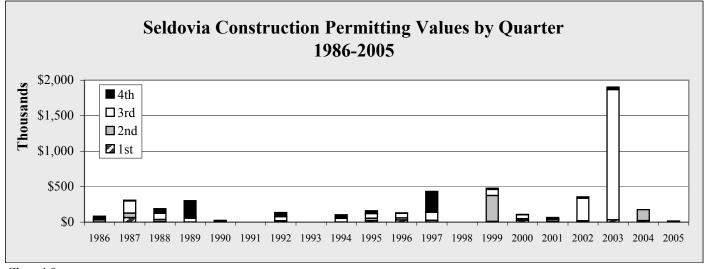

Table 4.8

Chart 4.9

Chart 4.10

| <u>ـ دمامام، نن</u>     |              | 4            |               | <u>:44:</u>     |              |
|-------------------------|--------------|--------------|---------------|-----------------|--------------|
| Seldovia A              | nnual Permit | Values by Ty | pe by Quarter | r - 1998-2005 - | - in \$      |
|                         | 1st Quarter  | 2nd Quarter  | 3rd Quarter   | 4th Quarter     | Total        |
|                         |              | 1998         |               |                 |              |
| Residential - New       | 0            | 0            | 0             | 0               | 0            |
| Residential - Add/Alter | 0            | 0            | 0             | 0               | 0            |
| Commercial - New        | 0            | 0            | 0             | 0               | 0            |
| Commercial - Add/Alter  | 0            | 0            | 0             | 0               | 0            |
| TOTAL                   | 0            | 0            | 0             | 0               | 0            |
|                         |              | 1999         |               |                 |              |
| Residential - New       | 0            | 105,000      | 55,000        | 0               | 160,000      |
| Residential - Add/Alter | 0            | 16,500       | 14,500        | 5,000           | 36,000       |
| Commercial - New        | 8,000        | 244,000      | 12,000        | 0               | 264,000      |
| Commercial - Add/Alter  | 0            | 0            | 6,000         | 13,000          | 19,000       |
| TOTAL                   | 8,000        | 365,500      | 87,500        | 18,000          | 479,000      |
|                         |              | 2000         |               |                 |              |
| Residential - New       | 18,000       | 8,000        | 19,000        | 0               | 45,000       |
| Residential - Add/Alter | 6,000        | 14,300       | 35,400        | 5,000           | 60,700       |
| Commercial - New        | 0            | 0            | 0             | 0               | 0            |
| Commercial - Add/Alter  | 0            | 0            | 3,500         | 0               | 3,500        |
| TOTAL                   | 24,000       | 22,300       | 57,900        | 5,000           | 109,200      |
|                         |              | 2001         |               |                 |              |
| Residential - New       | 0            | 25,000       | 10,000        | 0               | 35,000       |
| Residential - Add/Alter | 0            | 0            | 5,525         | 5,000           | 10,525       |
| Commercial - New        | 0            | 0            | 0             | 0               | 0            |
| Commercial - Add/Alter  | 10,000       | 0            | 0             | 10,000          | 20,000       |
| TOTAL                   | 10,000       | 25,000       | 15,525        | 15,000          | 65,525       |
|                         |              | 2002         |               |                 |              |
| Residential - New       | 0            | 0            | 308,000       | 0               | 308,000      |
| Residential - Add/Alter | 10,000       | 8,000        | 10,500        | 20,000          | 48,500       |
| Commercial - New        | 0            | 0            | 0             | 0               | 0            |
| Commercial - Add/Alter  | 0            | 0            | 0             | 0               | 0            |
| TOTAL                   | 10,000       | 8,000        | 318,500       | 20,000          | 356,500      |
|                         |              | 2003         |               |                 |              |
| Residential - New       | 0            | 0            | 150,000       | 26,000          | 176,000      |
| Residential - Add/Alter | 31,000       | 0            | 0             | 3,000           | 34,000       |
| Commercial - New        | 0            | 0            | 1,685,000     | 7,500           | 1,692,500    |
| Commercial - Add/Alter  | 0            | 0            | 0             | 0               | 0            |
| TOTAL                   | 31,000       | 0            | 1,835,000     | 36,500          | 1,902,500    |
| D 11 (1.1.2)            | 20.000       | 2004         |               |                 | 170.000      |
| Residential - New       | 20,000       | 150,000      | 0             | 0               | 170,000      |
| Residential - Add/Alter | 0            | 6,200        | 0             | 0               | 6,200        |
| Commercial - New        | 0            | 0            | 0             | 0               | 0            |
| Commercial - Add/Alter  | 0            | 156 200      | 0             | 0               | 176.200      |
| TOTAL                   | 20,000       | 156,200      | 0             | 0               | 176,200      |
| D: 1: 1 - 27            |              | 2005         |               | ı               | Year to Date |
| Residential - New       | 15,000       |              |               |                 | 15,000       |
| Residential - Add/Alter | 15,000       |              |               |                 | 15,000       |
| Commercial - New        | 0            |              |               |                 | 0            |
| Commercial - Add/Alter  | 15,000       |              |               |                 | 15000        |
| TOTAL                   | 15,000       |              |               |                 | 15,000       |

Table 4.9

| Seldovia Annual Permit Volume by Type by Quarter - 1998-2005 |             |                  |             |             |             |  |  |  |
|--------------------------------------------------------------|-------------|------------------|-------------|-------------|-------------|--|--|--|
|                                                              | 1st Quarter | 2nd Quarter      | 3rd Quarter | 4th Quarter | Total       |  |  |  |
|                                                              |             | 1998             |             |             |             |  |  |  |
| Residential - New                                            | 0           | 0                | 0           | 0           | 0           |  |  |  |
| Residential - Add/Alter                                      | 0           | 0                | 0           | 0           | 0           |  |  |  |
| Commercial - New                                             | 0           | 0                | 0           | 0           | 0           |  |  |  |
| Commercial - Add/Alter                                       | 0           | 0                | 0           | 0           | C           |  |  |  |
| TOTAL                                                        | 0           | 0                | 0           | 0           | (           |  |  |  |
| 1999                                                         |             |                  |             |             |             |  |  |  |
| Residential - New                                            | 0           | 2                | 1           | 0           | 2           |  |  |  |
| Residential - Add/Alter                                      | 0           | 4                | 4           | 1           | 9           |  |  |  |
| Commercial - New                                             | 1           | 3                | 1           | 0           | 5           |  |  |  |
| Commercial - Add/Alter                                       | 0           | 0                | 1           | 2           | 3           |  |  |  |
| TOTAL                                                        | 1           | 9<br><b>2000</b> | 7           | 3           | 20          |  |  |  |
| Residential - New                                            | 2           | 2000             | 2           | 0           | 6           |  |  |  |
| Residential - Add/Alter                                      | 1           | 1                | 3           | 1           | 6           |  |  |  |
| Commercial - New                                             | 0           | 0                | 0           | 0           |             |  |  |  |
| Commercial - Add/Alter                                       | 0           | 0                | 1           | 0           | 1           |  |  |  |
| TOTAL                                                        | 3           | 3                | 6           | 1           | 13          |  |  |  |
| TOTAL                                                        | ع ا         | 2001             | <u> </u>    | 1           | 13          |  |  |  |
| Residential - New                                            | 0           | 1                | 1           | 0           | 2           |  |  |  |
| Residential Add/Alter                                        | 0           | 0                | 4           | 1           | 5           |  |  |  |
| Commercial - New                                             | 0           | 0                | 0           | 0           | (           |  |  |  |
| Commercial - Add/Alter                                       | 1           | 0                | 0           | 1           | 2           |  |  |  |
| TOTAL                                                        | 1           | 1                | 5           | 2           | ç           |  |  |  |
|                                                              |             | 2002             |             |             |             |  |  |  |
| Residential - New                                            | 0           | 0                | 2           | 0           | 2           |  |  |  |
| Residential Add/Alter                                        | 1           | 2                | 2           | 1           | 6           |  |  |  |
| Commercial - New                                             | 0           | 0                | 0           | 0           | C           |  |  |  |
| Commercial - Add/Alter                                       | 0           | 0                | 0           | 0           | (           |  |  |  |
| TOTAL                                                        | 1           | 2                | 4           | 1           | 8           |  |  |  |
|                                                              |             | 2003             |             |             |             |  |  |  |
| Residential - New                                            | 0           | 0                | 1           | 2           | 3           |  |  |  |
| Residential Add/Alter                                        | 3           | 0                | 0           | 1           | 4           |  |  |  |
| Commercial - New                                             | 0           | 0                | 3           | 1           | 4           |  |  |  |
| Commercial - Add/Alter                                       | 0           | 0                | 1           | 0           | 1           |  |  |  |
| TOTAL                                                        | 3           | 0                | 5           | 4           | 12          |  |  |  |
| D 11 11 11                                                   |             | 2004             | 0.1         |             |             |  |  |  |
| Residential - New                                            | 1           | 1                | 0           | 0           | 2           |  |  |  |
| Residential Add/Alter                                        | 0           | 2                | 0           | 0           | 2           |  |  |  |
| Commercial - New                                             | 0           | 0                | 0           | 0           | 0           |  |  |  |
| Commercial - Add/Alter                                       | 0           | 0                | 0           | 0           | 0           |  |  |  |
| TOTAL                                                        | 1           | 3                | 0           | 0           | Waan to Dat |  |  |  |
| 2005 Year to Date                                            |             |                  |             |             |             |  |  |  |
| Residential - New Residential Add/Alter                      | 0           |                  |             |             | 1           |  |  |  |
|                                                              |             |                  |             |             |             |  |  |  |
| Commercial - New                                             | 0           |                  |             |             | (           |  |  |  |
| Commercial - Add/Alter                                       | 0           |                  |             |             | (           |  |  |  |
| TOTAL                                                        | 1           |                  |             |             | ]           |  |  |  |