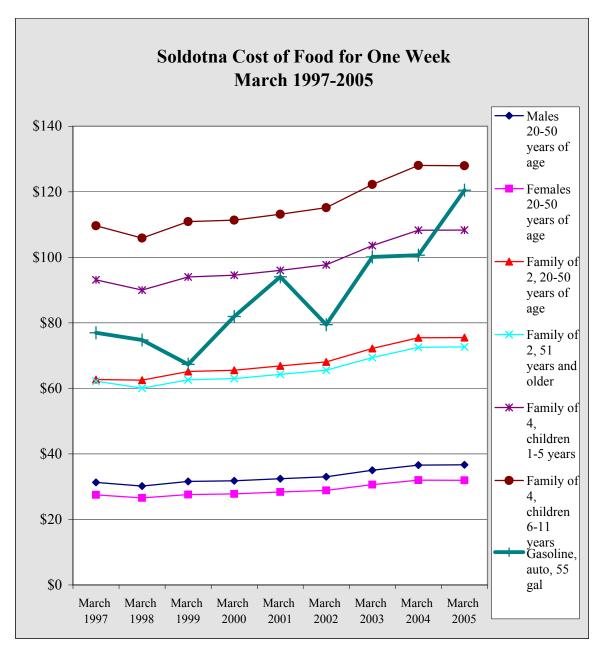

| SOLDOTNA/KENAI                   |               |               |               |               |            |            |            |            |            |               |
|----------------------------------|---------------|---------------|---------------|---------------|------------|------------|------------|------------|------------|---------------|
|                                  | Manak         | Manala        | Manak         | Monale        | Manah      | Manak      | Manak      | Manah      | Manak      | A             |
|                                  | March<br>1997 | March<br>1998 | March<br>1999 | March<br>2000 | March 2001 | March 2002 | March 2003 | March 2004 | March 2005 | Annual Change |
| Sales Tax (in percent)           | 5.0           | 5.0           | 5.0           | 5.0           | 5.0        | 5.0        |            |            | 5.0        | Change        |
| Percent of Food Unavailable      | 0.0           | 0.0           | 0.0           | 1.0           | 1.0        | 0.0        | 1.0        | 0.0        | 0.0        |               |
| recent of rood onevariable       | 0.0           | 0.0           | 0.0           | 1.0           | 1.0        | 0.0        | 1.0        | 0.0        | 0.0        |               |
| Child, 1 year                    | 16.40         | 15.88         | 16.63         | 16.66         | 16.81      | 17.05      | 18.11      | 19.17      | 19.05      | -0.6%         |
| Child, 2 years                   | 0.00          | 0.00          | 0.00          | 0.00          | 0.00       | 17.05      | 18.11      | 18.90      | 18.87      | -0.2%         |
| Children 3-5 years of age        | 22.18         | 17.35         | 18.20         | 14.67         | 18.42      | 18.72      | 19.87      | 20.76      | 20.84      | 0.4%          |
| Children 6-8 years of age        | 23.81         | 22.95         | 24.24         | 18.14         | 24.53      | 24.96      | 26.55      | 28.02      | 27.93      | -0.3%         |
| Children 9-11 years of age       | 27.03         | 26.15         | 27.48         | 27.51         | 27.84      | 28.29      | 30.07      | 31.46      | 31.40      | -0.2%         |
|                                  |               |               |               |               |            |            |            |            |            |               |
| Males 12-14 years of age         | 30.55         | 29.51         | 30.98         | 31.07         | 31.50      | 31.95      | 33.94      | 35.44      | 35.52      | 0.2%          |
| Males 15-19 years of age         | 31.47         | 30.38         | 31.86         | 32.03         | 32.52      | 33.03      | 34.90      | 36.50      | 36.57      | 0.2%          |
| Males 20-50 years of age         | 31.32         | 30.20         | 31.60         | 31.77         | 32.42      | 33.03      | 34.99      | 36.58      | 36.65      | 0.2%          |
| Males 51 and older               | 29.88         | 28.91         | 30.11         | 30.29         | 30.82      | 31.45      | 33.32      | 34.91      | 34.96      | 0.1%          |
|                                  |               |               |               |               |            |            |            |            |            |               |
| Females 12-19 years of age       | 26.35         | 25.46         | 26.69         | 26.82         | 27.17      | 27.63      | 29.19      | 30.67      | 30.73      | 0.2%          |
| Females 20-50 years of age       | 27.47         | 26.58         | 27.57         | 27.77         | 28.35      | 28.88      | 30.60      | 31.99      | 31.96      | -0.1%         |
| Females 51 and older             | 26.68         | 25.72         | 26.78         | 26.99         | 27.58      | 28.13      | 29.72      | 31.02      | 31.09      | 0.2%          |
|                                  |               |               |               |               |            |            |            |            |            |               |
| Family of 2, 20-50 years of age  | 62.72         | 62.48         | 65.12         | 65.53         | 66.84      | 68.09      | 72.18      | 75.43      | 75.48      |               |
| Family of 2, 51 years and older  | 62.22         | 60.06         | 62.58         | 63.01         | 64.24      | 65.54      | 69.37      | 72.51      | 72.64      | 0.2%          |
| Family of 4, children 1-5 years  | 93.13         | 90.01         | 94.00         | 94.52         | 95.99      | 97.69      | 103.57     | 108.24     | 108.31     | 0.1%          |
| Family of 4, children 6-11 years | 109.63        | 105.89        | 110.89        | 111.36        | 113.14     | 115.16     | 122.21     | 128.06     | 127.94     | -0.1%         |
|                                  |               |               |               |               |            |            |            |            |            |               |
| Electricity, 1000 kWh            | 111.00        | 119.89        | 120.65        | 119.36        |            | 122.09     | 124.36     |            |            |               |
| Gasoline, auto, 55 gal           | 76.95         | 74.75         | 67.32         | 81.95         | 94.05      | 79.45      |            | 100.65     | 120.45     |               |
| Lumber, 2X4X8'                   | 3.87          | 3.34          | 3.50          | 3.60          | 2.96       | 3.13       | 3.28       | 3.04       | 3.29       |               |
| Propane, 100 lb. refill          | 39.48         | 39.48         | 34.93         | 42.48         | 49.56      | 43.42      | 54.04      | 49.10      | 56.64      | 15.4%         |
| Sewer & Water, monthly           | 41.58         | 41.29         | 0.00          | 0.00          | 0.00       | 0.00       | 0.00       | 0.00       | 0.00       | NA            |

Table 6.13

## Soldotna Cost of Food Survey

Chart 6.17