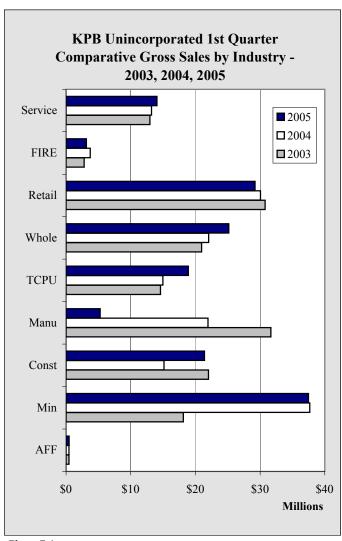

|                                                                            | VDD Uningerparated Area Calco |             |             |             |             |             |             |                  |  |
|----------------------------------------------------------------------------|-------------------------------|-------------|-------------|-------------|-------------|-------------|-------------|------------------|--|
| KPB Unincorporated 1st Quarter Gross Sales by Industry - 1999-2005 - in \$ |                               |             |             |             |             |             |             |                  |  |
|                                                                            | 1999                          | 2000        | 2001        | 2002        | 2003        | 2004        | 2005        | Annual<br>Change |  |
| AFF                                                                        | 352,211                       | 352,282     | 545,478     | 447,651     | 445,085     | 438,254     | 465,423     | 6.2%             |  |
| Min                                                                        | 34,450,859                    | 18,280,459  | 27,248,851  | 32,299,252  | 18,139,022  | 37,672,228  | 37,465,302  | -0.5%            |  |
| Const                                                                      | 10,514,866                    | 12,148,240  | 21,706,616  | 24,605,950  | 22,024,293  | 15,137,343  | 21,389,579  | 41.3%            |  |
| Manu                                                                       | 19,503,745                    | 19,962,580  | 41,056,398  | 14,954,570  | 31,662,293  | 21,943,272  | 5,263,442   | -76.0%           |  |
| TCPU                                                                       | 18,000,772                    | 15,686,890  | 16,720,929  | 18,420,972  | 14,598,070  | 14,959,439  | 18,894,611  | 26.3%            |  |
| Whole                                                                      | 17,788,353                    | 19,617,188  | 20,272,119  | 21,943,141  | 20,948,522  | 22,031,868  | 25,153,252  | 14.2%            |  |
| Retail                                                                     | 22,158,531                    | 25,988,141  | 27,173,506  | 28,752,133  | 30,773,844  | 30,043,965  | 29,210,862  | -2.8%            |  |
| FIRE                                                                       | 3,147,542                     | 3,038,933   | 3,268,311   | 3,214,862   | 2,801,512   | 3,743,613   | 3,153,580   | -15.8%           |  |
| Service                                                                    | 11,530,093                    | 11,590,268  | 12,558,002  | 14,742,430  | 12,971,156  | 13,197,994  | 14,061,176  | 6.5%             |  |
| Govt                                                                       | 0                             | 0           | 0           | 0           | 0           | 6,365       | 13,317      | 109.2%           |  |
| Total                                                                      | 137,446,972                   | 126,664,981 | 170,550,210 | 159,380,961 | 154,363,797 | 159,174,341 | 155,070,544 | -2.6%            |  |
| Annual<br>Change                                                           |                               | -7.8%       | 34.6%       | -6.5%       | -3.1%       | 3.1%        | -2.6%       |                  |  |

Table 7.1