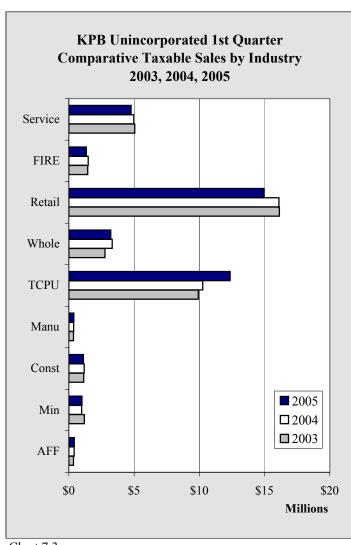

## **KPB Unincorporated 1st Quarter Gross** Sales - 1991-2005 With Five Year Moving Average Trendline \$180 \$180 \$160 \$140 \$120 \$100 \$80 \$60 \$40 \$20 \$0 1997 2000 1998

Chart 7.1 Chart 7.2

| I/DD Hairaarratad Araa Calaa                                                 |            |            |            |            |            |            |            |                  |  |
|------------------------------------------------------------------------------|------------|------------|------------|------------|------------|------------|------------|------------------|--|
| KPB Unincorporated 1st Quarter Taxable Sales by Industry - 1999-2005 - in \$ |            |            |            |            |            |            |            |                  |  |
|                                                                              | 1999       | 2000       | 2001       | 2002       | 2003       | 2004       | 2005       | Annual<br>Change |  |
| AFF                                                                          | 250,732    | 296,108    | 343,834    | 396,517    | 360,151    | 402,891    | 419,213    | 4.1%             |  |
| Min                                                                          | 756,274    | 869,838    | 1,159,787  | 1,424,074  | 1,190,125  | 977,166    | 1,011,467  | 3.5%             |  |
| Const                                                                        | 1,016,102  | 946,521    | 1,078,729  | 1,132,055  | 1,144,439  | 1,180,160  | 1,120,998  | -5.0%            |  |
| Manu                                                                         | 389,123    | 347,573    | 408,113    | 396,651    | 355,143    | 367,901    | 383,507    | 4.2%             |  |
| TCPU                                                                         | 10,204,126 | 9,905,033  | 10,437,988 | 12,140,823 | 9,916,712  | 10,258,635 | 12,356,091 | 20.4%            |  |
| Whole                                                                        | 2,182,510  | 2,513,184  | 2,580,662  | 2,865,394  | 2,773,715  | 3,328,186  | 3,214,145  | -3.4%            |  |
| Retail                                                                       | 13,321,220 | 14,473,470 | 15,269,638 | 16,309,155 | 16,136,823 | 16,098,232 | 14,950,250 | -7.1%            |  |
| FIRE                                                                         | 1,284,648  | 1,230,682  | 1,327,960  | 1,506,676  | 1,452,777  | 1,481,302  | 1,338,749  | -9.6%            |  |
| Service                                                                      | 4,943,733  | 5,113,952  | 5,448,548  | 5,633,539  | 5,055,788  | 4,980,414  | 4,768,229  | -4.3%            |  |
| Govt                                                                         | 0          | 0          | 0          | 0          | 0          | 6,300      | 13,317     | 111.4%           |  |
| Total                                                                        | 34,348,468 | 35,696,361 | 38,055,259 | 41,804,884 | 38,385,673 | 39,081,187 | 39,575,966 | 1.3%             |  |
| Annual<br>Change                                                             |            | 3.9%       | 6.6%       | 9.9%       | -8.2%      | 1.8%       | 1.3%       |                  |  |

Table 7.2