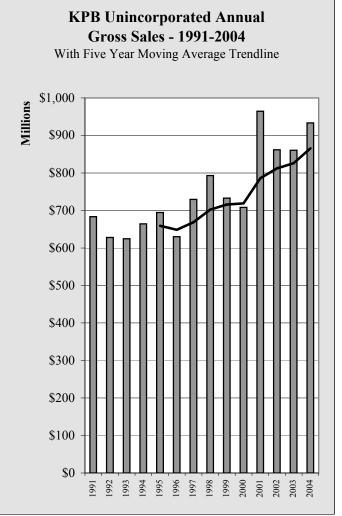

## **KPB Unincorporated 1st Quarter Gross** Sales - 1991-2005 With Five Year Moving Average Trendline \$180 \$180 \$160 \$140 \$120 \$100 \$80 \$60 \$40 \$20 \$0 1997 2000 1998

Chart 7.1 Chart 7.2

| I/DD Hairaarratad Araa Calaa                                                 |            |            |            |            |            |            |            |                  |  |
|------------------------------------------------------------------------------|------------|------------|------------|------------|------------|------------|------------|------------------|--|
| KPB Unincorporated 1st Quarter Taxable Sales by Industry - 1999-2005 - in \$ |            |            |            |            |            |            |            |                  |  |
|                                                                              | 1999       | 2000       | 2001       | 2002       | 2003       | 2004       | 2005       | Annual<br>Change |  |
| AFF                                                                          | 250,732    | 296,108    | 343,834    | 396,517    | 360,151    | 402,891    | 419,213    | 4.1%             |  |
| Min                                                                          | 756,274    | 869,838    | 1,159,787  | 1,424,074  | 1,190,125  | 977,166    | 1,011,467  | 3.5%             |  |
| Const                                                                        | 1,016,102  | 946,521    | 1,078,729  | 1,132,055  | 1,144,439  | 1,180,160  | 1,120,998  | -5.0%            |  |
| Manu                                                                         | 389,123    | 347,573    | 408,113    | 396,651    | 355,143    | 367,901    | 383,507    | 4.2%             |  |
| TCPU                                                                         | 10,204,126 | 9,905,033  | 10,437,988 | 12,140,823 | 9,916,712  | 10,258,635 | 12,356,091 | 20.4%            |  |
| Whole                                                                        | 2,182,510  | 2,513,184  | 2,580,662  | 2,865,394  | 2,773,715  | 3,328,186  | 3,214,145  | -3.4%            |  |
| Retail                                                                       | 13,321,220 | 14,473,470 | 15,269,638 | 16,309,155 | 16,136,823 | 16,098,232 | 14,950,250 | -7.1%            |  |
| FIRE                                                                         | 1,284,648  | 1,230,682  | 1,327,960  | 1,506,676  | 1,452,777  | 1,481,302  | 1,338,749  | -9.6%            |  |
| Service                                                                      | 4,943,733  | 5,113,952  | 5,448,548  | 5,633,539  | 5,055,788  | 4,980,414  | 4,768,229  | -4.3%            |  |
| Govt                                                                         | 0          | 0          | 0          | 0          | 0          | 6,300      | 13,317     | 111.4%           |  |
| Total                                                                        | 34,348,468 | 35,696,361 | 38,055,259 | 41,804,884 | 38,385,673 | 39,081,187 | 39,575,966 | 1.3%             |  |
| Annual<br>Change                                                             |            | 3.9%       | 6.6%       | 9.9%       | -8.2%      | 1.8%       | 1.3%       |                  |  |