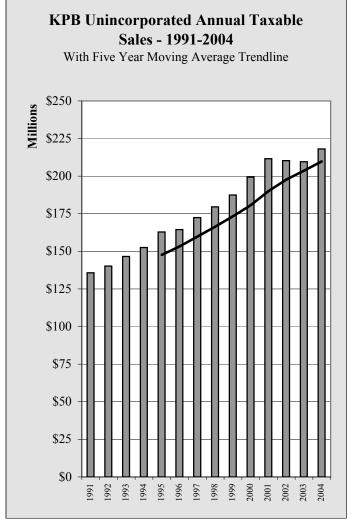

| 40,794,714  | 43,554,212  | 47,432,032  | 48,734,123  | 47,390,646              | 47,504,072  | 52,072,433  | 9.6%          |  |
| Govt                                                                    | 6,585       | 0           | 0           | 0           | 0                       | 0           | 13,667      | NA            |  |
| Total                                                                   | 179,549,334 | 187,394,079 | 199,342,280 | 211,544,975 | 210,346,280             | 209,538,831 | 218,047,243 | 4.1%          |  |
| Annual<br>Change                                                        |             | 4.4%        | 6.4%        | 6.1%        | -0.6%                   | -0.4%       | 4.1%        |               |  |

Table 7.4





Chart 7.7 Chart 7.8

## **KPB Unincorporated Area Sales**

|         | nincorporated G |             |             |             |              |
|---------|-----------------|-------------|-------------|-------------|--------------|
|         | 1st Quarter     | 2nd Quarter | 3rd Quarter | 4th Quarter | Total        |
|         |                 | 20          | 002         |             |              |
| AFF     | 447,651         | 1,142,492   | 1,430,097   | 1,070,350   | 4,090,590    |
| Min     | 32,299,252      | 29,103,164  | 25,287,979  | 22,118,005  | 108,808,400  |
| Const   | 24,605,950      | 30,778,098  | 40,528,297  | 35,349,350  | 131,261,695  |
| Manu    | 14,954,570      | 34,871,253  | 44,941,727  | 69,309,105  | 164,076,655  |
| TCPU    | 18,420,972      | 18,167,731  |