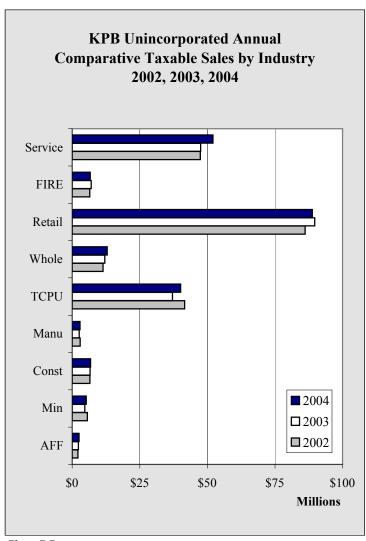

| 40,794,714  | 43,554,212  | 47,432,032  | 48,734,123  | 47,390,646              | 47,504,072  | 52,072,433  | 9.6%          |  |
| Govt                                                                    | 6,585       | 0           | 0           | 0           | 0                       | 0           | 13,667      | NA            |  |
| Total                                                                   | 179,549,334 | 187,394,079 | 199,342,280 | 211,544,975 | 210,346,280             | 209,538,831 | 218,047,243 | 4.1%          |  |
| Annual<br>Change                                                        |             | 4.4%        | 6.4%        | 6.1%        | -0.6%                   | -0.4%       | 4.1%        |               |  |

Table 7.4





Chart 7.7 Chart 7.8

## **KPB Unincorporated Area Sales**

|         | nincorporated G |             |             |             |              |
|---------|-----------------|-------------|-------------|-------------|--------------|
|         | 1st Quarter     | 2nd Quarter | 3rd Quarter | 4th Quarter | Total        |
|         |                 | 20          | 002         |             |              |
| AFF     | 447,651         | 1,142,492   | 1,430,097   | 1,070,350   | 4,090,590    |
| Min     | 32,299,252      | 29,103,164  | 25,287,979  | 22,118,005  | 108,808,400  |
| Const   | 24,605,950      | 30,778,098  | 40,528,297  | 35,349,350  | 131,261,695  |
| Manu    | 14,954,570      | 34,871,253  | 44,941,727  | 69,309,105  | 164,076,655  |
| TCPU    | 18,420,972      | 18,167,731