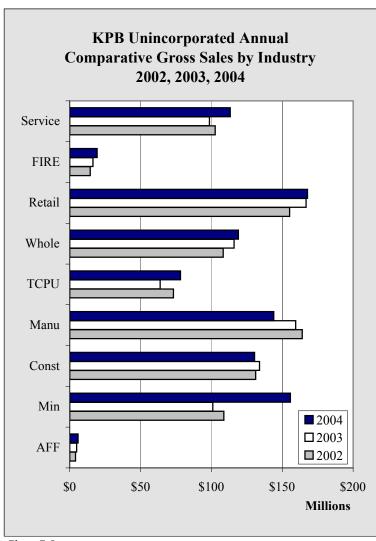

## 

Chart 7.3 Chart 7.4

| I/DD Hairaarratad Araa Calaa                                          |             |             |             |             |             |             |             |               |  |
|-----------------------------------------------------------------------|-------------|-------------|-------------|-------------|-------------|-------------|-------------|---------------|--|
| KPB Unincorporated Annual Gross Sales by Industry - 1998-2004 - in \$ |             |             |             |             |             |             |             |               |  |
|                                                                       | 1998        | 1999        | 2000        | 2001        | 2002        | 2003        | 2004        | Annual Change |  |
| AFF                                                                   | 6,119,386   | 2,812,823   | 2,875,629   | 3,242,403   | 4,090,590   | 4,814,409   | 5,857,634   | 21.7%         |  |
| Min                                                                   | 187,521,559 | 113,163,554 | 115,625,431 | 123,091,789 | 108,808,400 | 101,004,267 | 155,698,225 | 54.2%         |  |
| Const                                                                 | 88,142,507  | 87,808,495  | 88,853,048  | 136,499,774 | 131,261,695 | 133,897,211 | 130,443,722 | -2.6%         |  |
| Manu                                                                  | 112,671,455 | 132,512,994 | 85,638,574  | 250,593,511 | 164,076,655 | 159,471,272 | 143,966,955 | -9.7%         |  |
| TCPU                                                                  | 73,567,609  | 78,647,818  | 66,837,538  | 77,388,092  | 73,138,015  | 63,786,231  | 78,102,991  | 22.4%         |  |
| Whole                                                                 | 101,466,620 | 91,041,042  | 101,310,365 | 104,710,505 | 108,334,825 | 115,986,698 | 119,012,626 | 2.6%          |  |
| Retail                                                                | 128,963,750 | 128,644,968 | 138,967,225 | 153,029,767 | 155,130,975 | 166,755,991 | 167,783,923 | 0.6%          |  |
| FIRE                                                                  | 15,909,441  | 15,194,140  | 13,106,195  | 15,680,221  | 14,436,076  | 16,408,311  | 19,316,392  | 17.7%         |  |
| Service                                                               | 78,651,481  | 83,322,595  | 95,090,680  | 100,412,737 | 102,659,177 | 98,547,914  | 113,281,658 | 15.0%         |  |
| Govt                                                                  | 6,585       | 0           | 0           | 0           | 0           | 0           | 13,732      | NA            |  |
| Total                                                                 | 793,020,393 | 733,148,429 | 708,304,685 | 964,648,799 | 861,936,408 | 860,672,304 | 933,477,858 | 8.5%          |  |
| Annual<br>Change                                                      |             | -7.5%       | -3.4%       | 36.2%       | -10.6%      | -0.1%       | 8.5%        |               |  |

Table 7.3

Chart 7.5 Chart 7.6

|                                                                         |             |             | 0.410.0     | <u> </u>    | $\frac{1}{\sqrt{1000}}$ |             |             |               |  |
|-------------------------------------------------------------------------|-------------|-------------|-------------|-------------|-------------------------|-------------|-------------|---------------|--|
| KPB Unincorporated Annual Taxable Sales by Industry - 1998-2004 - in \$ |             |             |             |             |                         |             |             |               |  |
|                                                                         | 1998        | 1999        | 2000        | 2001        | 2002                    | 2003        | 2004        | Annual Change |  |
| AFF                                                                     | 1,722,929   | 1,738,057   | 1,945,844   | 2,016,782   | 2,152,460               | 2,281,300   | 2,540,907   | 11.4%         |  |
| Min                                                                     | 5,144,815   | 3,724,685   | 4,434,095   | 5,598,954   | 5,598,990               | 4,655,675   | 5,218,907   | 12.1%         |  |
| Const                                                                   | 5,738,513   | 5,621,785   | 5,735,340   | 6,115,447   | 6,566,858               | 6,601,200   | 6,787,853   | 2.8%          |  |
| Manu                                                                    | 3,388,424   | 3,021,658   | 3,084,591   | 3,041,030   | 2,944,959               | 2,626,320   | 2,872,144   | 9.4%          |  |
| TCPU                                                                    | 35,992,074  | 39,160,283  | 39,092,526  | 42,147,135  | 41,606,993              | 37,098,365  | 40,099,801  | 8.1%          |  |
| Whole                                                                   | 8,733,322   | 9,868,388   | 11,100,421  | 11,675,046  | 11,425,901              | 12,058,985  | 12,952,451  | 7.4%          |  |
| Retail                                                                  | 72,533,481  | 75,119,590  | 80,838,970  | 85,853,411  | 86,150,313              | 89,695,084  | 88,824,823  | -1.0%         |  |
| FIRE                                                                    | 5,494,477   | 5,585,421   | 5,678,461   | 6,363,047   | 6,509,160               | 7,017,830   | 6,664,257   | -5.0%         |  |
| Service                                                                 | 40,794,714  | 43,554,212  | 47,432,032  | 48,734,123  | 47,390,646              | 47,504,072  | 52,072,433  | 9.6%          |  |
| Govt                                                                    | 6,585       | 0           | 0           | 0           | 0                       | 0           | 13,667      | NA            |  |
| Total                                                                   | 179,549,334 | 187,394,079 | 199,342,280 | 211,544,975 | 210,346,280             | 209,538,831 | 218,047,243 | 4.1%          |  |
| Annual<br>Change                                                        |             | 4.4%        | 6.4%        | 6.1%        | -0.6%                   | -0.4%       | 4.1%        |               |  |