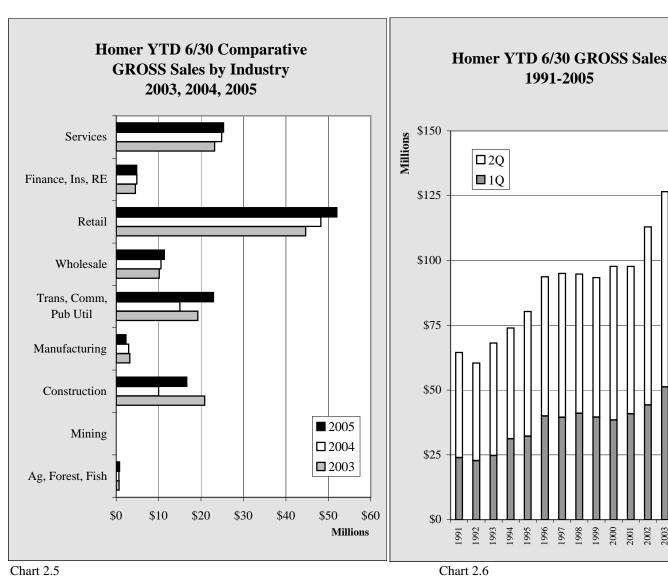

Table 2.3

Annexation of an area increasing the size of Homer by approximately 28% was effective April 1, 2002.

| Homer YTD 6/30 TAXABLE Sales by Industry - 1999-2005 - in \$ |            |            |            |            |            |            |            |         |  |  |
|--------------------------------------------------------------|------------|------------|------------|------------|------------|------------|------------|---------|--|--|
|                                                              | 1999       | 2000       | 2001       | 2002       | 2003       | 2004       | 2005       | Annual  |  |  |
|                                                              | 1777       | 2000       | 2001       | 2002       | 2003       |            |            | Change  |  |  |
| Ag, Forest, Fish                                             | 199,378    | 242,979    | 254,324    | 284,255    | 348,273    | 405,587    | 425,966    | 5.0%    |  |  |
| Mining                                                       | 195        | 0          | 3,189      | 2,665      | 0          | 104        | 0          | NA      |  |  |
| Construction                                                 | 425,666    | 438,319    | 396,176    | 504,628    | 555,996    | 596,204    | 507,202    | -14.9%  |  |  |
| Manufacturing                                                | 974,329    | 957,392    | 854,252    | 820,347    | 809,992    | 913,385    | 746,149    | -18.3%  |  |  |
| Trans, Comm, Pub Util                                        | 4,873,456  | 4,789,944  | 4,710,712  | 5,098,165  | 6,103,590  | 6,054,703  | 5,704,488  | -5.8%   |  |  |
| Wholesale                                                    | 3,646,992  | 4,077,191  | 4,230,347  | 4,180,681  | 4,977,060  | 5,555,215  | 5,549,183  | -0.1%   |  |  |
| Retail                                                       | 22,630,880 | 24,087,192 | 25,410,773 | 28,347,971 | 31,761,592 | 34,246,636 | 35,996,898 | 5.1%    |  |  |
| Finance, Ins, RE                                             | 1,412,900  | 1,489,607  | 1,615,853  | 1,774,305  | 1,962,755  | 2,043,875  | 1,922,847  | -5.9%   |  |  |
| Services                                                     | 9,413,230  | 10,043,108 | 10,481,055 | 11,951,576 | 12,975,492 | 13,657,341 | 13,721,957 | 0.5%    |  |  |
| Government                                                   | 0          | 0          | 0          | 0          | 0          | 394        | 0          | -100.0% |  |  |
| Total                                                        | 43,577,026 | 46,125,732 | 47,956,681 | 52,964,593 | 59,494,750 | 63,473,050 | 64,574,690 | 1.7%    |  |  |
| Annual Change                                                |            | 5.8%       | 4.0%       | 10.4%      | 12.3%      | 6.7%       | 1.7%       |         |  |  |