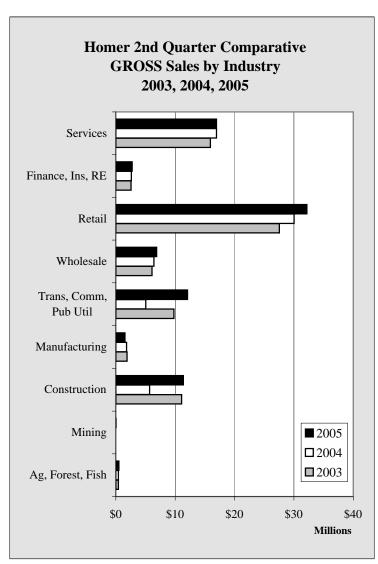

| Homer 2nd Quarter GROSS Sales by Industry - 1999-2005 - in \$ |            |            |            |            |            |            |            |                  |  |
|---------------------------------------------------------------|------------|------------|------------|------------|------------|------------|------------|------------------|--|
|                                                               | 1999       | 2000       | 2001       | 2002       | 2003       | 2004       | 2005       | Annual<br>Change |  |
| Ag, Forest, Fish                                              | 297,282    | 615,776    | 221,357    | 250,389    | 420,146    | 430,095    | 518,297    | 20.5%            |  |
| Mining                                                        | 0          | 0          | 1,844      | 3,836      | 0          | 104        | 15,410     | 14717.3%         |  |
| Construction                                                  | 5,877,294  | 11,808,767 | 6,727,125  | 7,437,731  | 11,071,038 | 5,685,550  | 11,383,064 | 100.2%           |  |
| Manufacturing                                                 | 4,737,214  | 1,939,037  | 1,455,193  | 1,790,421  | 1,899,935  | 1,807,647  | 1,542,572  | -14.7%           |  |
| Trans, Comm, Pub Util                                         | 8,239,713  | 8,584,067  | 8,926,617  | 10,982,097 | 9,778,534  | 5,034,111  | 12,073,884 | 139.8%           |  |
| Wholesale                                                     | 4,606,377  | 4,452,048  | 5,204,028  | 5,360,132  | 6,092,813  | 6,421,737  | 6,881,765  | 7.2%             |  |
| Retail                                                        | 18,330,887 | 19,883,252 | 20,975,149 | 24,997,009 | 27,557,784 | 30,021,416 | 32,195,201 | 7.2%             |  |
| Finance, Ins, RE                                              | 1,917,870  | 1,686,154  | 1,982,111  | 2,046,589  | 2,547,744  | 2,619,310  | 2,737,927  | 4.5%             |  |
| Services                                                      | 9,864,551  | 10,318,481 | 11,364,051 | 15,803,541 | 15,919,950 | 16,958,505 | 16,944,932 | -0.1%            |  |
| Government                                                    | 53,871,188 | 59,287,582 | 56,857,475 | 68,671,745 | 75,287,944 | 68,978,475 | 84,293,052 | 22.2%            |  |
| Annual Change                                                 |            | 10.1%      | -4.1%      | 20.8%      | 9.6%       | -8.4%      | 22.2%      |                  |  |