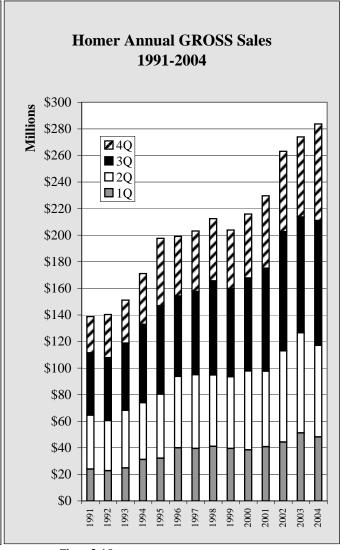

#### **Homer Annual Taxable Sales** 1991-2004 With Five Year Moving Average Trendline \$160 **4**Q ■3Q \$140 **□**2Q **■**1Q \$120 \$100 \$80 \$60 \$20 1999 1997 1998 2000

Chart 2.11 Chart 2.12 Annexation of an area increasing the size of Homer by approximately 28% was effective April 1, 2002.