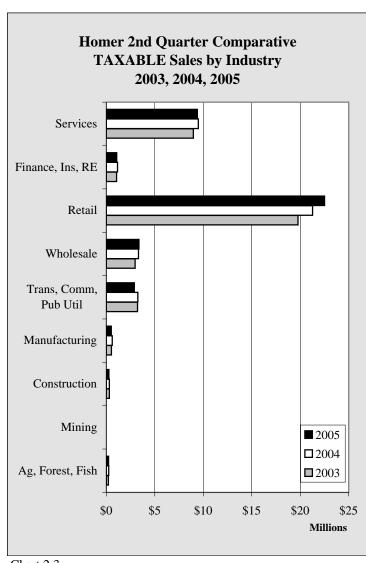

| Homer 2nd Quarter TAXABLE Sales by Industry - 1999-2005 - in \$ |            |            |            |            |            |            |            |                  |  |
|-----------------------------------------------------------------|------------|------------|------------|------------|------------|------------|------------|------------------|--|
|                                                                 | 1999       | 2000       | 2001       | 2002       | 2003       | 2004       | 2005       | Annual<br>Change |  |
| Ag, Forest, Fish                                                | 119,513    | 134,398    | 146,035    | 166,982    | 212,539    | 247,630    | 236,684    | -4.4%            |  |
| Mining                                                          | 0          | 0          | 1,549      | 1,955      | 0          | 104        | 0          | NA               |  |
| Construction                                                    | 243,633    | 223,397    | 217,384    | 266,994    | 312,650    | 319,319    | 269,560    | -15.6%           |  |
| Manufacturing                                                   | 629,296    | 605,159    | 528,377    | 557,095    | 532,466    | 608,034    | 513,370    | -15.6%           |  |
| Trans, Comm, Pub Util                                           | 2,572,659  | 2,607,929  | 2,581,062  | 2,873,043  | 3,212,975  | 3,248,197  | 2,884,374  | -11.2%           |  |
| Wholesale                                                       | 2,136,082  | 2,427,493  | 2,538,512  | 2,518,226  | 2,966,252  | 3,320,836  | 3,363,267  | 1.3%             |  |
| Retail                                                          | 13,815,206 | 14,899,354 | 15,861,254 | 18,247,283 | 19,762,887 | 21,267,878 | 22,507,854 | 5.8%             |  |
| Finance, Ins, RE                                                | 751,660    | 814,036    | 923,819    | 1,005,737  | 1,062,609  | 1,153,322  | 1,069,762  | -7.2%            |  |
| Services                                                        | 6,670,510  | 7,086,106  | 7,393,485  | 8,630,174  | 8,976,090  | 9,483,204  | 9,393,640  | -0.9%            |  |
| Government                                                      | 26,938,559 | 28,797,872 | 30,191,477 | 34,267,489 | 37,038,468 | 39,648,524 | 40,238,511 | 1.5%             |  |
| Annual Change                                                   |            | 6.9%       | 4.8%       | 13.5%      | 8.1%       | 7.0%       | 1.5%       |                  |  |