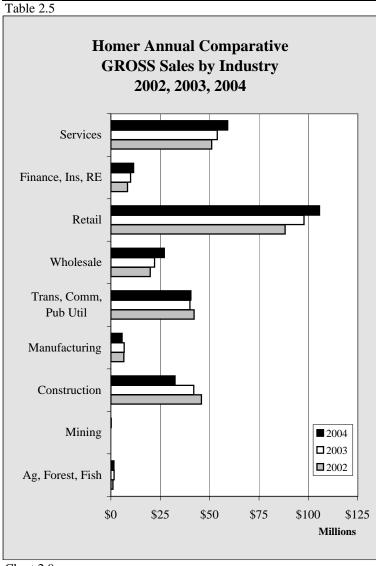

Chart 2.9 Chart 2.10 Annexation of an area increasing the size of Homer by approximately 28% was effective April 1, 2002.

| Homer Annual TAXABLE Sales by Industry - 1998-2004 - in \$ |            |            |             |             |             |             |             |                  |  |  |
|------------------------------------------------------------|------------|------------|-------------|-------------|-------------|-------------|-------------|------------------|--|--|
|                                                            | 1998       | 1999       | 2000        | 2001        | 2002        | 2003        | 2004        | Annual<br>Change |  |  |
| Ag, Forest, Fish                                           | 626,058    | 461,892    | 519,595     | 577,360     | 641,294     | 773,421     | 912,356     | 18.0%            |  |  |
| Mining                                                     | 130        | 195        | 1,104       | 5,993       | 2,665       | 347         | 104         | -70.0%           |  |  |
| Construction                                               | 820,655    | 891,101    | 891,188     | 940,211     | 1,125,715   | 1,208,909   | 1,182,169   | -2.2%            |  |  |
| Manufacturing                                              | 2,087,103  | 2,084,079  | 2,045,894   | 1,769,534   | 1,822,345   | 1,848,166   | 1,857,314   | 0.5%             |  |  |
| Trans, Comm, Pub Util                                      | 9,578,082  | 10,137,988 | 10,110,454  | 10,200,922  | 11,698,087  | 12,717,059  | 12,827,427  | 0.9%             |  |  |
| Wholesale                                                  | 7,485,103  | 8,034,552  | 8,633,107   | 8,953,325   | 8,876,648   | 10,611,085  | 11,951,881  | 12.6%            |  |  |
| Retail                                                     | 48,994,370 | 50,357,048 | 53,206,860  | 56,027,806  | 63,864,887  | 69,823,667  | 74,188,687  | 6.3%             |  |  |
| Finance, Ins, RE                                           | 2,814,367  | 2,949,461  | 3,147,793   | 3,460,712   | 3,890,685   | 4,074,657   | 4,455,978   | 9.4%             |  |  |
| Services                                                   | 22,035,474 | 23,232,422 | 24,634,121  | 25,375,676  | 29,345,792  | 30,631,264  | 32,626,542  | 6.5%             |  |  |
| Government                                                 | 0          | 0          | 0           | 0           | 0           | 263         | 394         | 49.8%            |  |  |
| Total                                                      | 94,441,342 | 98,148,738 | 103,190,116 | 107,311,539 | 121,268,118 | 131,688,838 | 140,002,852 | 6.3%             |  |  |
| Annual Change                                              |            | 3.9%       | 5.1%        | 4.0%        | 13.0%       | 8.6%        | 6.3%        |                  |  |  |