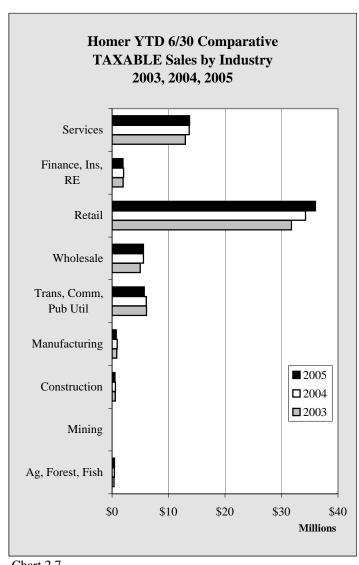

Table 2.4

Chart 2.7 Chart 2.8 Annexation of an area increasing the size of Homer by approximately 28% was effective April 1, 2002.

| Homer Annual GROSS Sales by Industry - 1998-2004 - in \$ |             |             |             |             |             |             |             |                  |  |
|----------------------------------------------------------|-------------|-------------|-------------|-------------|-------------|-------------|-------------|------------------|--|
|                                                          | 1998        | 1999        | 2000        | 2001        | 2002        | 2003        | 2004        | Annual<br>Change |  |
| Ag, Forest, Fish                                         | 1,231,758   | 1,132,289   | 1,763,891   | 931,926     | 1,013,352   | 1,592,413   | 1,520,013   | -4.5%            |  |
| Mining                                                   | 130         | 13,595      | 24,864      | 15,819      | 8,582       | 1,283       | 151,171     | 11682.6%         |  |
| Construction                                             | 37,787,332  | 27,642,104  | 42,378,954  | 40,149,696  | 45,829,436  | 41,984,440  | 32,449,476  | -22.7%           |  |
| Manufacturing                                            | 19,649,701  | 16,450,883  | 6,761,789   | 6,482,895   | 6,590,594   | 6,755,907   | 5,657,729   | -16.3%           |  |
| Trans, Comm, Pub Util                                    | 34,491,856  | 33,675,536  | 34,493,682  | 40,495,596  | 42,137,752  | 39,996,686  | 40,511,899  | 1.3%             |  |
| Wholesale                                                | 14,672,913  | 17,513,809  | 16,999,389  | 18,602,483  | 19,915,750  | 22,075,685  | 27,077,381  | 22.7%            |  |
| Retail                                                   | 64,712,270  | 66,221,369  | 71,465,479  | 75,795,576  | 88,239,711  | 97,820,663  | 105,673,533 | 8.0%             |  |
| Finance, Ins, RE                                         | 8,574,588   | 7,448,936   | 6,682,678   | 7,544,432   | 8,453,334   | 9,936,484   | 11,521,431  | 16.0%            |  |
| Services                                                 | 31,322,069  | 33,743,954  | 35,410,998  | 39,685,084  | 51,007,289  | 53,867,042  | 59,119,492  | 9.8%             |  |
| Government                                               | 0           | 0           | 0           | 0           | 0           | 263         | 394         | 49.8%            |  |
| Total                                                    | 212,442,617 | 203,842,475 | 215,981,724 | 229,703,507 | 263,195,800 | 274,030,866 | 283,682,519 | 3.5%             |  |
| Annual Change                                            |             | -4.0%       | 6.0%        | 6.4%        | 14.6%       | 4.1%        | 3.5%        |                  |  |