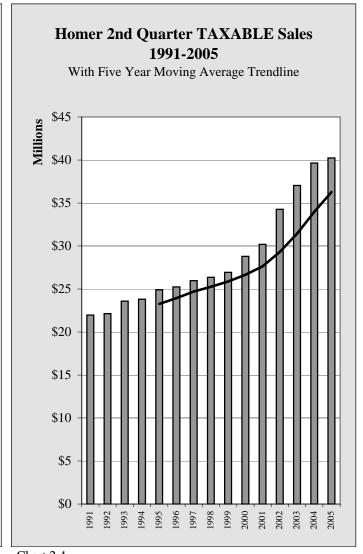

| Homer 2nd Quarter TAXABLE Sales by Industry - 1999-2005 - in \$ |            |            |            |            |            |            |            |                  |  |
|-----------------------------------------------------------------|------------|------------|------------|------------|------------|------------|------------|------------------|--|
|                                                                 | 1999       | 2000       | 2001       | 2002       | 2003       | 2004       | 2005       | Annual<br>Change |  |
| Ag, Forest, Fish                                                | 119,513    | 134,398    | 146,035    | 166,982    | 212,539    | 247,630    | 236,684    | -4.4%            |  |
| Mining                                                          | 0          | 0          | 1,549      | 1,955      | 0          | 104        | 0          | NA               |  |
| Construction                                                    | 243,633    | 223,397    | 217,384    | 266,994    | 312,650    | 319,319    | 269,560    | -15.6%           |  |
| Manufacturing                                                   | 629,296    | 605,159    | 528,377    | 557,095    | 532,466    | 608,034    | 513,370    | -15.6%           |  |
| Trans, Comm, Pub Util                                           | 2,572,659  | 2,607,929  | 2,581,062  | 2,873,043  | 3,212,975  | 3,248,197  | 2,884,374  | -11.2%           |  |
| Wholesale                                                       | 2,136,082  | 2,427,493  | 2,538,512  | 2,518,226  | 2,966,252  | 3,320,836  | 3,363,267  | 1.3%             |  |
| Retail                                                          | 13,815,206 | 14,899,354 | 15,861,254 | 18,247,283 | 19,762,887 | 21,267,878 | 22,507,854 | 5.8%             |  |
| Finance, Ins, RE                                                | 751,660    | 814,036    | 923,819    | 1,005,737  | 1,062,609  | 1,153,322  | 1,069,762  | -7.2%            |  |
| Services                                                        | 6,670,510  | 7,086,106  | 7,393,485  | 8,630,174  | 8,976,090  | 9,483,204  | 9,393,640  | -0.9%            |  |
| Government                                                      | 26,938,559 | 28,797,872 | 30,191,477 | 34,267,489 | 37,038,468 | 39,648,524 | 40,238,511 | 1.5%             |  |
| Annual Change                                                   |            | 6.9%       | 4.8%       | 13.5%      | 8.1%       | 7.0%       | 1.5%       |                  |  |