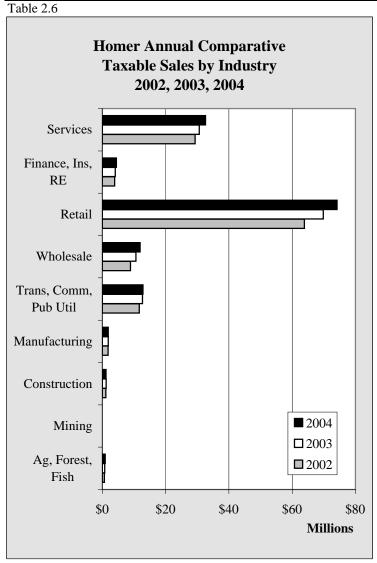

Chart 2.9 Chart 2.10 Annexation of an area increasing the size of Homer by approximately 28% was effective April 1, 2002.

| Homer Annual TAXABLE Sales by Industry - 1998-2004 - in \$ |            |            |             |             |             |             |             |                  |  |  |
|------------------------------------------------------------|------------|------------|-------------|-------------|-------------|-------------|-------------|------------------|--|--|
|                                                            | 1998       | 1999       | 2000        | 2001        | 2002        | 2003        | 2004        | Annual<br>Change |  |  |
| Ag, Forest, Fish                                           | 626,058    | 461,892    | 519,595     | 577,360     | 641,294     | 773,421     | 912,356     | 18.0%            |  |  |
| Mining                                                     | 130        | 195        | 1,104       | 5,993       | 2,665       | 347         | 104         | -70.0%           |  |  |
| Construction                                               | 820,655    | 891,101    | 891,188     | 940,211     | 1,125,715   | 1,208,909   | 1,182,169   | -2.2%            |  |  |
| Manufacturing                                              | 2,087,103  | 2,084,079  | 2,045,894   | 1,769,534   | 1,822,345   | 1,848,166   | 1,857,314   | 0.5%             |  |  |
| Trans, Comm, Pub Util                                      | 9,578,082  | 10,137,988 | 10,110,454  | 10,200,922  | 11,698,087  | 12,717,059  | 12,827,427  | 0.9%             |  |  |
| Wholesale                                                  | 7,485,103  | 8,034,552  | 8,633,107   | 8,953,325   | 8,876,648   | 10,611,085  | 11,951,881  | 12.6%            |  |  |
| Retail                                                     | 48,994,370 | 50,357,048 | 53,206,860  | 56,027,806  | 63,864,887  | 69,823,667  | 74,188,687  | 6.3%             |  |  |
| Finance, Ins, RE                                           | 2,814,367  | 2,949,461  | 3,147,793   | 3,460,712   | 3,890,685   | 4,074,657   | 4,455,978   | 9.4%             |  |  |
| Services                                                   | 22,035,474 | 23,232,422 | 24,634,121  | 25,375,676  | 29,345,792  | 30,631,264  | 32,626,542  | 6.5%             |  |  |
| Government                                                 | 0          | 0          | 0           | 0           | 0           | 263         | 394         | 49.8%            |  |  |
| Total                                                      | 94,441,342 | 98,148,738 | 103,190,116 | 107,311,539 | 121,268,118 | 131,688,838 | 140,002,852 | 6.3%             |  |  |
| Annual Change                                              |            | 3.9%       | 5.1%        | 4.0%        | 13.0%       | 8.6%        | 6.3%        |                  |  |  |