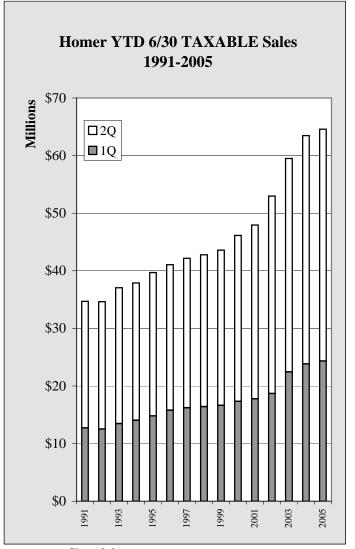

Table 2.3

Annexation of an area increasing the size of Homer by approximately 28% was effective April 1, 2002.

| Homer YTD 6/30 TAXABLE Sales by Industry - 1999-2005 - in \$ |            |            |            |            |            |            |            |         |  |  |
|--------------------------------------------------------------|------------|------------|------------|------------|------------|------------|------------|---------|--|--|
|                                                              | 1999       | 2000       | 2001       | 2002       | 2003       | 2004       | 2005       | Annual  |  |  |
|                                                              | 1777       | 2000       | 2001       | 2002       | 2003       |            |            | Change  |  |  |
| Ag, Forest, Fish                                             | 199,378    | 242,979    | 254,324    | 284,255    | 348,273    | 405,587    | 425,966    | 5.0%    |  |  |
| Mining                                                       | 195        | 0          | 3,189      | 2,665      | 0          | 104        | 0          | NA      |  |  |
| Construction                                                 | 425,666    | 438,319    | 396,176    | 504,628    | 555,996    | 596,204    | 507,202    | -14.9%  |  |  |
| Manufacturing                                                | 974,329    | 957,392    | 854,252    | 820,347    | 809,992    | 913,385    | 746,149    | -18.3%  |  |  |
| Trans, Comm, Pub Util                                        | 4,873,456  | 4,789,944  | 4,710,712  | 5,098,165  | 6,103,590  | 6,054,703  | 5,704,488  | -5.8%   |  |  |
| Wholesale                                                    | 3,646,992  | 4,077,191  | 4,230,347  | 4,180,681  | 4,977,060  | 5,555,215  | 5,549,183  | -0.1%   |  |  |
| Retail                                                       | 22,630,880 | 24,087,192 | 25,410,773 | 28,347,971 | 31,761,592 | 34,246,636 | 35,996,898 | 5.1%    |  |  |
| Finance, Ins, RE                                             | 1,412,900  | 1,489,607  | 1,615,853  | 1,774,305  | 1,962,755  | 2,043,875  | 1,922,847  | -5.9%   |  |  |
| Services                                                     | 9,413,230  | 10,043,108 | 10,481,055 | 11,951,576 | 12,975,492 | 13,657,341 | 13,721,957 | 0.5%    |  |  |
| Government                                                   | 0          | 0          | 0          | 0          | 0          | 394        | 0          | -100.0% |  |  |
| Total                                                        | 43,577,026 | 46,125,732 | 47,956,681 | 52,964,593 | 59,494,750 | 63,473,050 | 64,574,690 | 1.7%    |  |  |
| Annual Change                                                |            | 5.8%       | 4.0%       | 10.4%      | 12.3%      | 6.7%       | 1.7%       |         |  |  |