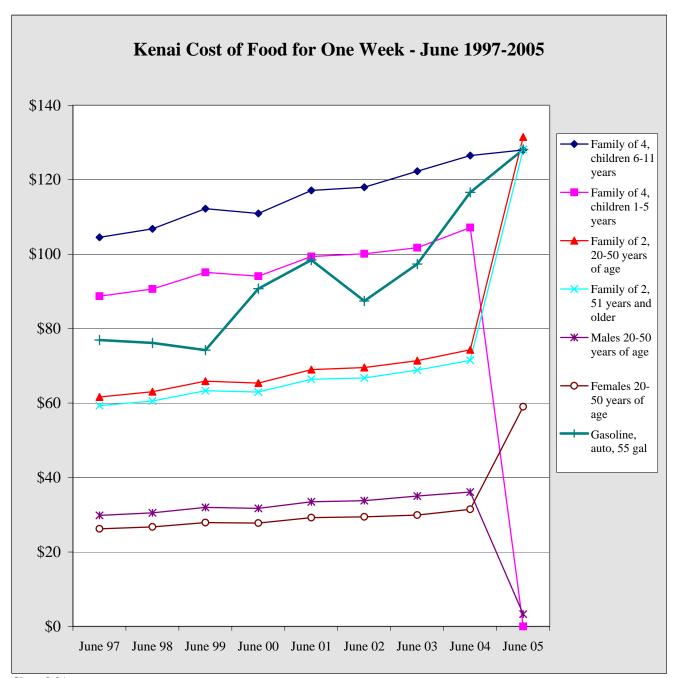

| KENAI/SOLDOTNA                   |        |        |        |        |        |        |        |        |        |                  |
|----------------------------------|--------|--------|--------|--------|--------|--------|--------|--------|--------|------------------|
|                                  | Jun-97 | Jun-98 | Jun-99 | Jun-00 | Jun-01 | Jun-02 | Jun-03 | Jun-04 | Jun-05 | Annual<br>Change |
| Sales Tax (in percent)           | 5.0    | 5.0    | 5.0    | 5.0    | 5.0    | 5.0    | 5.0    | 5.0    | 5.0    |                  |
| Percent of Food Unavailable      | 0.0    | 0.0    | 0.0    | 1.0    | 0.0    | 0.0    | 1.0    | 0.0    | 0.0    |                  |
|                                  |        |        |        |        |        |        |        |        |        |                  |
| Child, 1 year                    | 15.60  | 15.92  | 16.83  | 16.50  | 17.49  | 17.56  | 17.2   | 19.25  | 19.0   | -2.3%            |
| Child, 2 years                   | 0.00   | 0.00   | 0.00   | 0.00   | 0.00   | 17.56  | 17.1   | 18.87  | 18.8   | -2.7%            |
| Children 3-5 years of age        | 17.10  | 17.46  | 18.42  | 18.13  | 17.49  | 19.31  | 19.7   | 20.73  | 20.8   | 2.2%             |
| Children 6-8 years of age        | 22.69  | 23.23  | 24.54  | 24.15  | 25.50  | 25.68  | 26.5   | 27.71  | 28.0   | 3.1%             |
| Children 9-11 years of age       | 25.79  | 26.32  | 27.81  | 27.33  | 28.90  | 29.09  | 30.9   | 31.22  |        | 6.2%             |
|                                  |        |        |        |        |        |        |        |        |        |                  |
| Males 12-14 years of age         | 29.16  | 29.76  | 31.36  | 30.94  | 32.71  | 32.94  | 33.8   | 35.36  | 35.6   | 2.5%             |
| Males 15-19 years of age         | 30.06  | 30.62  | 32.24  | 31.97  | 33.76  | 33.98  | 35.1   | 36.31  | 36.7   | 3.2%             |
| Males 20-50 years of age         | 29.84  | 30.53  | 31.98  | 31.71  | 33.50  | 33.80  | 35.0   | 36.11  | 36.7   | 3.6%             |
| Males 51 and older               | 28.52  | 29.16  | 30.47  | 30.25  | 31.85  | 32.05  | 33.0   | 34.38  | 34.9   | 2.9%             |
|                                  |        |        |        |        |        |        |        |        |        |                  |
| Females 12-19 years of age       | 25.11  | 25.63  | 27.02  | 26.64  | 28.19  | 28.38  | 28.5   | 30.47  | 30.7   | 0.5%             |
| Females 20-50 years of age       | 26.21  | 26.75  | 27.90  | 27.76  | 29.24  | 29.43  | 29.9   | 31.46  | 31.9   | 1.6%             |
| Females 51 and older             | 25.39  | 25.89  | 27.10  | 26.98  | 28.54  | 28.64  | 29.6   | 30.61  | 31.0   | 3.4%             |
|                                  |        |        |        |        |        |        |        |        |        |                  |
| Family of 2, 20-50 years of age  | 61.66  | 63.05  | 65.90  | 65.40  | 69.00  | 69.56  | 71.4   | 74.33  | 75.5   | 2.7%             |
| Family of 2, 51 years and older  | 59.30  | 60.55  | 63.33  | 62.99  | 66.43  | 66.76  | 68.9   | 71.47  | 72.5   | 3.1%             |
| Family of 4, children 1-5 years  | 88.74  | 90.66  | 95.13  | 94.10  | 99.36  | 100.10 | 101.8  | 107.17 | 108.2  | 1.6%             |
| Family of 4, children 6-11 years | 104.52 | 106.83 | 112.23 | 110.94 | 117.13 | 118.00 | 122.3  | 126.50 | 128.0  | 3.6%             |
|                                  |        |        |        |        |        |        |        |        |        |                  |
| Electricity, 1000 kWh            | 111.00 | 120.65 | 120.65 | 102.98 | 111.90 | 118.37 | 123.1  | 100.82 | 131.5  | 4.0%             |
| Gasoline, auto, 55 gal           | 76.95  | 76.18  | 74.25  | 90.75  | 98.45  | 87.45  | 97.4   | 116.60 | 128.2  | 11.3%            |
| Lumber, 2X4X8'                   | 3.76   | 3.22   | 4.10   | 3.38   | 3.68   | 3.40   | 3.0    | 3.43   | 3.3    | -10.9%           |
| Propane, 100 lb. refill          | 39.48  | 36.68  |        | 42.48  | 43.42  | 43.42  | 48.1   | 49.09  | 59.0   | 10.9%            |
| Sewer & Water, monthly           | 41.29  | 41.29  |        |        |        |        |        |        |        |                  |

Table 3.16

## **Kenai Cost of Food**

Chart 3.21