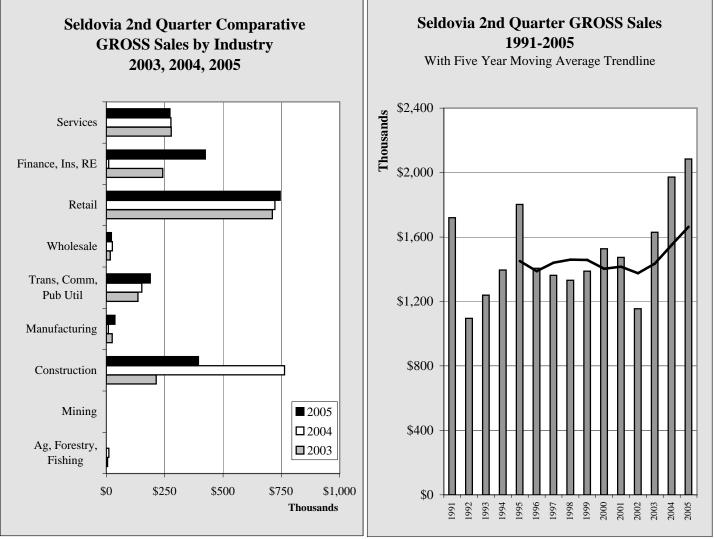

| Seldovia 2nd Quarter GROSS Sales by Industry - 1999-2005 - in \$ |           |           |           |           |           |           |           |                  |  |  |
|------------------------------------------------------------------|-----------|-----------|-----------|-----------|-----------|-----------|-----------|------------------|--|--|
|                                                                  | 1999      | 2000      | 2001      | 2002      | 2003      | 2004      | 2005      | Annual<br>Change |  |  |
| Ag, Forestry, Fishing                                            | 2,605     | 2,797     | 3,707     | 6,306     | 5,737     | 11,260    | 0         | -100.0%          |  |  |
| Mining                                                           | 0         | 0         | 0         | 0         | 0         | 0         | 0         | NA               |  |  |
| Construction                                                     | 33,314    | 248,864   | 287,028   | 42,719    | 213,775   | 763,635   | 394,967   | -48.3%           |  |  |
| Manufacturing                                                    | 8,667     | 6,644     | 14,430    | 5,911     | 25,326    | 8,735     | 36,891    | 322.3%           |  |  |
| Trans, Comm, Pub Util                                            | 183,025   | 163,062   | 138,629   | 136,379   | 135,580   | 152,078   | 188,762   | 24.1%            |  |  |
| Wholesale                                                        | 82,638    | 22,656    | 13,490    | 7,040     | 17,477    | 26,237    | 22,059    | -15.9%           |  |  |
| Retail                                                           | 727,459   | 752,524   | 758,967   | 690,215   | 711,358   | 722,686   | 745,371   | 3.1%             |  |  |
| Finance, Ins, RE                                                 | 32,952    | 24,750    | 17,006    | 8,734     | 242,188   | 10,170    | 424,120   | 4070.3%          |  |  |
| Services                                                         | 317,528   | 305,603   | 240,048   | 257,751   | 278,014   | 276,869   | 272,455   | -1.6%            |  |  |
| Total                                                            | 1,388,188 | 1,526,900 | 1,473,305 | 1,155,055 | 1,629,455 | 1,971,670 | 2,084,625 | 5.7%             |  |  |
| Annual Change                                                    |           | 10.0%     | -3.5%     | -21.6%    | 41.1%     | 21.0%     | 5.7%      |                  |  |  |