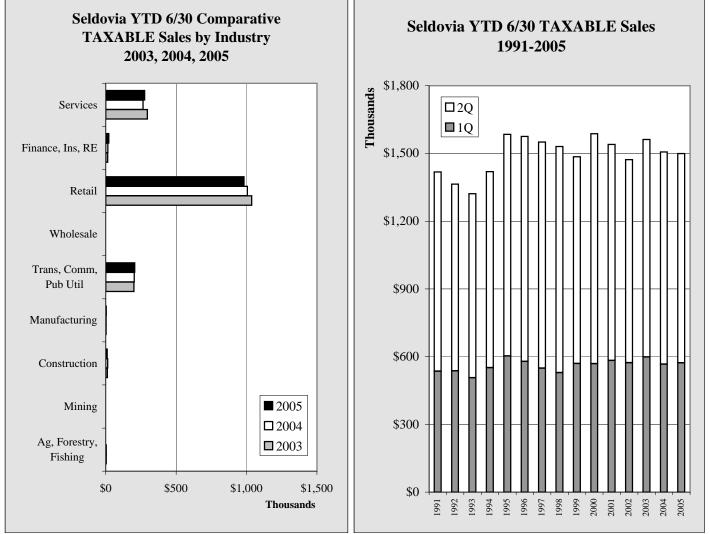

Chart 4.6

| Seldovia YTD 6/30 TAXABLE Sales by Industry - 1999-2005 - in \$ |           |           |           |           |           |           |           |                  |  |
|-----------------------------------------------------------------|-----------|-----------|-----------|-----------|-----------|-----------|-----------|------------------|--|
|                                                                 | 1999      | 2000      | 2001      | 2002      | 2003      | 2004      | 2005      | Annual<br>Change |  |
| Ag, Forestry, Fish                                              | 2,605     | 2,771     | 3,616     | 3,551     | 2,970     | 3,140     | 0         | -100.0%          |  |
| Mining                                                          | 0         | 0         | 0         | 0         | 0         | 0         | 0         | NA               |  |
| Construction                                                    | 13,925    | 21,043    | 17,093    | 16,110    | 11,077    | 13,218    | 9,770     | -26.1%           |  |
| Manufacturing                                                   | 3,556     | 2,576     | 2,297     | 3,000     | 2,117     | 2,784     | 3,650     | 31.1%            |  |
| Trans, Comm, Pub                                                | 232,079   | 228,935   | 212,013   | 210,320   | 200,393   | 202,073   | 205,841   | 1.9%             |  |
| Wholesale                                                       | 100,549   | 3,230     | 1,555     | 294       | 471       | 167       | 126       | -24.6%           |  |
| Retail                                                          | 818,999   | 1,001,378 | 1,049,195 | 957,765   | 1,035,907 | 1,005,601 | 981,335   | -2.4%            |  |
| Finance, Ins, RE                                                | 35,132    | 17,589    | 13,823    | 13,322    | 14,030    | 14,482    | 21,944    | 51.5%            |  |
| Services                                                        | 278,555   | 309,826   | 239,996   | 268,092   | 294,971   | 264,850   | 276,559   | 4.4%             |  |
| Total                                                           | 1,485,400 | 1,587,348 | 1,539,588 | 1,472,454 | 1,561,936 | 1,506,315 | 1,499,225 | -0.5%            |  |
| Annual Change                                                   |           | 6.9%      | -3.0%     | -4.4%     | 6.1%      | -3.6%     | -0.5%     |                  |  |