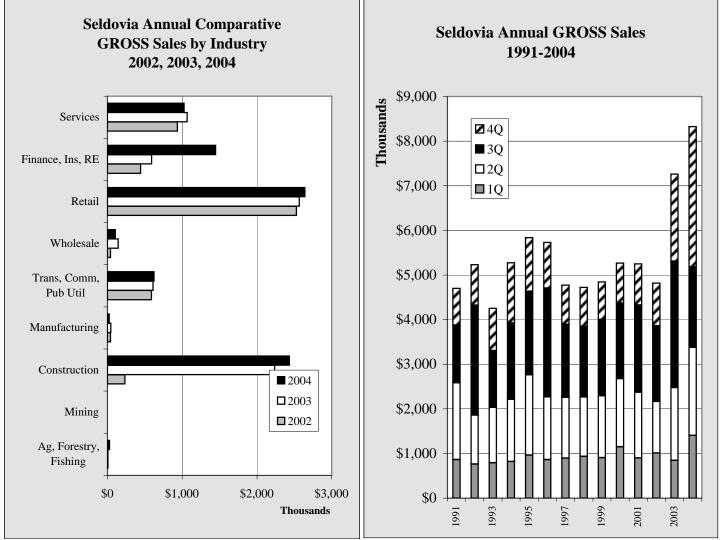

Chart 4.7

Chart 4.8

| Seldovia Annual GROSS Sales by Industry - 1998-2004 - in \$ |           |           |           |           |           |           |           |                  |  |
|-------------------------------------------------------------|-----------|-----------|-----------|-----------|-----------|-----------|-----------|------------------|--|
|                                                             | 1998      | 1999      | 2000      | 2001      | 2002      | 2003      | 2004      | Annual<br>Change |  |
| Ag, Forestry, Fishing                                       | 3,422     | 3,084     | 2,797     | 3,787     | 6,306     | 5,737     | 28,760    | 401.3%           |  |
| Mining                                                      | 0         | 0         | 0         | 0         | 0         | 0         | 0         | NA               |  |
| Construction                                                | 302,999   | 200,475   | 567,881   | 427,249   | 233,790   | 2,235,069 | 2,432,152 | 8.8%             |  |
| Manufacturing                                               | 53,202    | 142,303   | 22,483    | 40,983    | 41,694    | 44,136    | 24,563    | -44.3%           |  |
| Trans, Comm, Pub Util                                       | 724,009   | 702,895   | 642,067   | 615,305   | 589,101   | 609,377   | 621,624   | 2.0%             |  |
| Wholesale                                                   | 886,557   | 466,249   | 74,511    | 58,140    | 40,755    | 143,974   | 105,348   | -26.8%           |  |
| Retail                                                      | 1,698,659 | 2,359,533 | 2,969,768 | 2,710,711 | 2,527,071 | 2,565,299 | 2,640,802 | 2.9%             |  |
| Finance, Ins, RE                                            | 134,421   | 111,959   | 62,750    | 509,244   | 443,797   | 590,854   | 1,446,162 | 144.8%           |  |
| Services                                                    | 920,470   | 858,272   | 925,068   | 884,052   | 935,363   | 1,065,108 | 1,025,790 | -3.7%            |  |
| Total                                                       | 4,723,739 | 4,844,770 | 5,267,325 | 5,249,471 | 4,817,877 | 7,259,554 | 8,325,201 | 14.7%            |  |
| Annual Change                                               |           | 2.6%      | 8.7%      | -0.3%     | -8.2%     | 50.7%     | 14.7%     |                  |  |