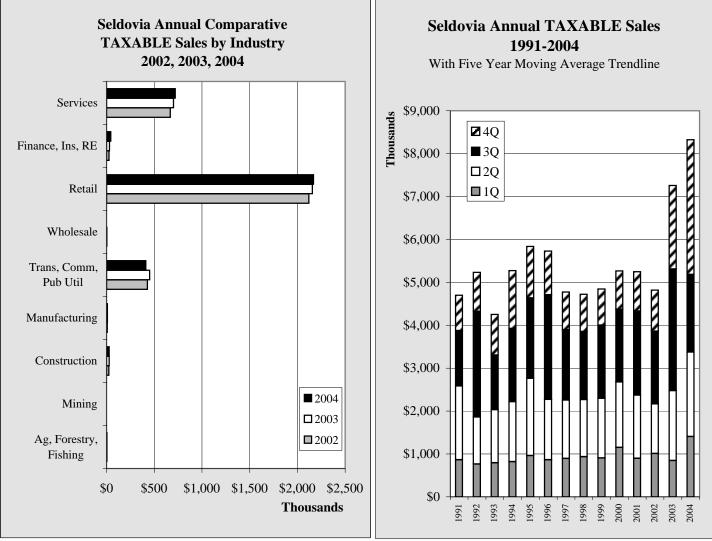

Chart 4.10

| Seldovia Annual TAXABLE Sales by Industry - 1998-2004 - in \$ |           |           |           |           |           |           |           |                  |  |  |
|---------------------------------------------------------------|-----------|-----------|-----------|-----------|-----------|-----------|-----------|------------------|--|--|
|                                                               | 1998      | 1999      | 2000      | 2001      | 2002      | 2003      | 2004      | Annual<br>Change |  |  |
| Ag, Forestry, Fishing                                         | 3,422     | 3,084     | 2,771     | 3,616     | 3,551     | 2,970     | 3,140     | 5.7%             |  |  |
| Mining                                                        | 0         | 0         | 0         | 0         | 0         | 0         | 0         | NA               |  |  |
| Construction                                                  | 32,244    | 37,757    | 41,098    | 34,175    | 22,683    | 26,848    | 27,088    | 0.9%             |  |  |
| Manufacturing                                                 | 16,711    | 7,035     | 4,892     | 4,818     | 6,509     | 9,098     | 9,146     | 0.5%             |  |  |
| Trans, Comm, Pub Util                                         | 438,292   | 473,005   | 455,499   | 410,584   | 427,667   | 450,291   | 411,317   | -8.7%            |  |  |
| Wholesale                                                     | 510,369   | 106,422   | 4,692     | 4,069     | 945       | 1,649     | 426       | -74.2%           |  |  |
| Retail                                                        | 1,577,816 | 1,877,036 | 2,165,560 | 2,226,879 | 2,118,927 | 2,155,556 | 2,167,989 | 0.6%             |  |  |
| Finance, Ins, RE                                              | 83,118    | 65,347    | 28,771    | 31,657    | 24,937    | 29,796    | 43,310    | 45.4%            |  |  |
| Services                                                      | 736,321   | 659,563   | 714,840   | 643,481   | 667,170   | 700,736   | 719,266   | 2.6%             |  |  |
| Total                                                         | 3,398,293 | 3,229,249 | 3,418,123 | 3,359,279 | 3,272,389 | 3,376,944 | 3,381,682 | 0.1%             |  |  |
| Annual Change                                                 |           | -5.0%     | 5.8%      | -1.7%     | -2.6%     | 3.2%      | 0.1%      |                  |  |  |