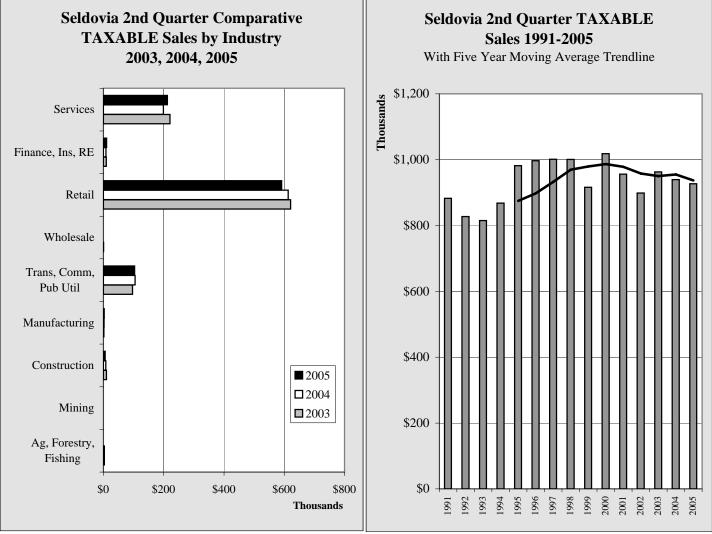

Chart 4.3

Chart 4.4

| Seldovia YTD 6/30 GROSS Sales by Industry - 1999-2005 - in \$ |           |           |           |           |           |           |           |                  |  |  |
|---------------------------------------------------------------|-----------|-----------|-----------|-----------|-----------|-----------|-----------|------------------|--|--|
|                                                               | 1999      | 2000      | 2001      | 2002      | 2003      | 2004      | 2005      | Annual<br>Change |  |  |
| Ag, Forestry, Fishing                                         | 2,605     | 2,797     | 3,707     | 6,306     | 5,737     | 11,260    | 0         | -100.0%          |  |  |
| Mining                                                        | 0         | 0         | 0         | 0         | 0         | 0         | 0         | NA               |  |  |
| Construction                                                  | 45,575    | 295,708   | 317,051   | 109,501   | 241,722   | 1,365,011 | 828,958   | -39.3%           |  |  |
| Manufacturing                                                 | 11,894    | 10,373    | 17,419    | 7,615     | 27,171    | 9,984     | 38,222    | 282.8%           |  |  |
| Trans, Comm, Pub Util                                         | 371,098   | 322,429   | 300,653   | 299,624   | 283,329   | 303,826   | 349,751   | 15.1%            |  |  |
| Wholesale                                                     | 337,175   | 39,417    | 39,176    | 10,800    | 26,678    | 40,387    | 34,957    | -13.4%           |  |  |
| Retail                                                        | 1,039,762 | 1,560,185 | 1,312,363 | 1,175,694 | 1,255,678 | 1,245,323 | 1,278,695 | 2.7%             |  |  |
| Finance, Ins, RE                                              | 71,069    | 38,813    | 40,830    | 167,402   | 249,278   | 19,297    | 440,129   | 2180.8%          |  |  |
| Services                                                      | 417,068   | 407,870   | 340,917   | 389,825   | 386,867   | 381,629   | 374,980   | -1.7%            |  |  |
| Total                                                         | 2,296,246 | 2,677,592 | 2,372,116 | 2,166,767 | 2,476,460 | 3,376,717 | 3,345,692 | -0.9%            |  |  |
| Annual Change                                                 |           | 16.6%     | -11.4%    | -8.7%     | 14.3%     | 36.4%     | -0.9%     |                  |  |  |