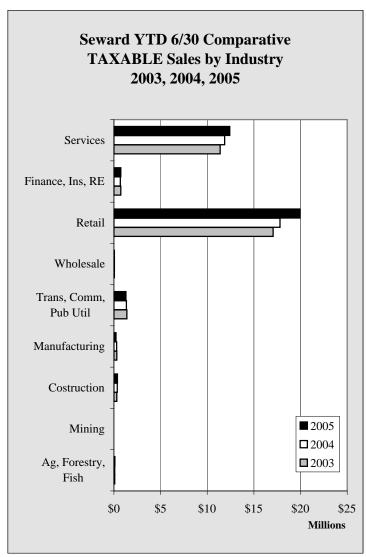

Table 5.4

Chart 5.7 Chart 5.8

| Seward Annual GROSS Sales by Industry - 1998-2004 - in \$ |             |             |             |             |             |             |             |                  |  |
|-----------------------------------------------------------|-------------|-------------|-------------|-------------|-------------|-------------|-------------|------------------|--|
|                                                           | 1998        | 1999        | 2000        | 2001        | 2002        | 2003        | 2004        | Annual<br>Change |  |
| Ag, Forestry, Fish                                        | 472,717     | 414,123     | 689,481     | 437,640     | 298,046     | 489,097     | 651,718     | 33.2%            |  |
| Mining                                                    | 229,681     | 332,546     | 405,115     | 330,859     | 377,441     | 189,755     | 228,403     | 20.4%            |  |
| Costruction                                               | 19,183,104  | 12,588,992  | 16,255,816  | 21,082,426  | 11,084,304  | 28,881,212  | 31,492,128  | 9.0%             |  |
| Manufacturing                                             | 4,266,551   | 4,895,971   | 9,541,307   | 12,023,577  | 11,540,635  | 10,446,881  | 7,214,583   | -30.9%           |  |
| Trans, Comm, Pub Util                                     | 13,656,791  | 12,011,182  | 14,705,875  | 12,840,952  | 13,026,323  | 12,969,855  | 11,702,893  | -9.8%            |  |
| Wholesale                                                 | 7,270,151   | 3,064,525   | 2,339,175   | 2,231,731   | 2,208,659   | 2,600,579   | 3,953,585   | 52.0%            |  |
| Retail                                                    | 44,656,247  | 48,356,132  | 51,460,505  | 50,408,318  | 52,600,754  | 53,594,945  | 60,066,143  | 12.1%            |  |
| Finance, Ins, RE                                          | 8,498,546   | 9,458,188   | 8,394,110   | 6,333,381   | 7,595,826   | 7,557,129   | 7,207,271   | -4.6%            |  |
| Services                                                  | 34,272,460  | 39,033,862  | 38,360,895  | 42,671,669  | 43,635,138  | 40,232,069  | 43,696,493  | 8.6%             |  |
| Total                                                     | 132,506,248 | 130,155,521 | 142,152,279 | 148,360,553 | 142,367,126 | 156,961,522 | 166,213,217 | 5.9%             |  |
| Annual Change                                             |             | -1.8%       | 9.2%        | 4.4%        | -4.0%       | 10.3%       | 5.9%        | _                |  |