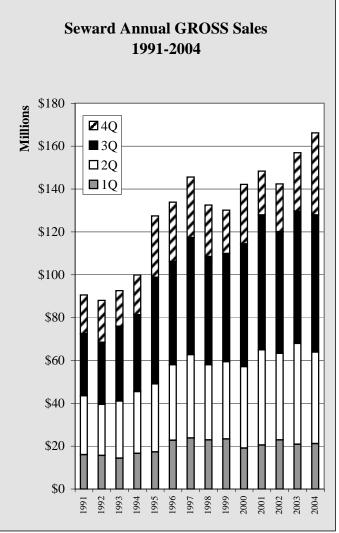

Table 5.5

Chart 5.9 Chart 5.10

| Seward Annual TAXABLE Sales by Industry - 1998-2004 - in \$ |            |            |            |            |            |            |            |                  |  |
|-------------------------------------------------------------|------------|------------|------------|------------|------------|------------|------------|------------------|--|
|                                                             | 1998       | 1999       | 2000       | 2001       | 2002       | 2003       | 2004       | Annual<br>Change |  |
| Ag, Forestry, Fish                                          | 190,979    | 126,681    | 240,141    | 170,624    | 114,521    | 217,323    | 227,337    | 4.6%             |  |
| Mining                                                      | 221        | 1,444      | 500        | 0          | 0          | 3,455      | 0          | NA               |  |
| Costruction                                                 | 709,318    | 718,945    | 671,326    | 567,626    | 565,290    | 683,590    | 739,180    | 8.1%             |  |
| Manufacturing                                               | 505,430    | 585,005    | 639,366    | 962,382    | 988,659    | 629,648    | 605,028    | -3.9%            |  |
| Trans, Comm, Pub Util                                       | 3,826,559  | 3,801,591  | 3,991,338  | 2,936,725  | 2,916,215  | 2,921,669  | 2,853,456  | -2.3%            |  |
| Wholesale                                                   | 382,361    | 128,287    | 141,551    | 135,396    | 107,027    | 119,020    | 107,918    | -9.3%            |  |
| Retail                                                      | 33,478,522 | 35,539,902 | 37,600,377 | 38,191,615 | 39,040,960 | 40,272,089 | 42,433,354 | 5.4%             |  |
| Finance, Ins, RE                                            | 1,604,043  | 1,662,085  | 1,583,364  | 1,665,703  | 1,780,596  | 1,593,083  | 1,583,071  | -0.6%            |  |
| Services                                                    | 26,580,831 | 28,908,259 | 29,115,463 | 29,595,520 | 30,085,428 | 29,908,392 | 31,395,862 | 5.0%             |  |
| Total                                                       | 67,278,264 | 71,472,199 | 73,983,426 | 74,225,591 | 75,598,696 | 76,348,269 | 79,945,206 | 4.7%             |  |
| Annual Change                                               |            | 6.2%       | 3.5%       | 0.3%       | 1.8%       | 1.0%       | 4.7%       |                  |  |