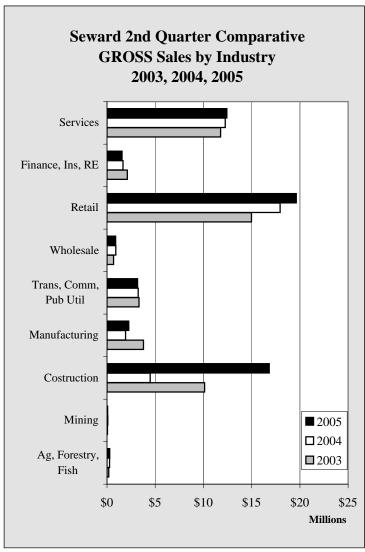

# With Five Year Moving Average Trendline \$60 \$50 \$40 \$30 \$30

1997

2000

**Seward 2nd Quarter GROSS Sales** 

Chart 5.1 Chart 5.2

| Seward 2nd Quarter TAXABLE Sales by Industry - 1999-2005 - in \$ |            |            |            |            |            |            |            |                  |  |
|------------------------------------------------------------------|------------|------------|------------|------------|------------|------------|------------|------------------|--|
|                                                                  | 1999       | 2000       | 2001       | 2002       | 2003       | 2004       | 2005       | Annual<br>Change |  |
| Ag, Forestry, Fish                                               | 65,022     | 79,544     | 69,770     | 57,747     | 70,505     | 77,870     | 87,792     | 12.7%            |  |
| Mining                                                           | 0          | 500        | 0          | 0          | 1,754      | 0          | 0          | NA               |  |
| Costruction                                                      | 169,218    | 193,381    | 160,218    | 140,758    | 190,057    | 198,782    | 210,848    | 6.1%             |  |
| Manufacturing                                                    | 163,167    | 177,059    | 312,269    | 299,221    | 157,138    | 162,634    | 133,934    | -17.6%           |  |
| Trans, Comm, Pub Util                                            | 959,392    | 1,115,553  | 795,756    | 780,744    | 806,530    | 758,614    | 702,890    | -7.3%            |  |
| Wholesale                                                        | 47,534     | 49,015     | 41,804     | 38,741     | 40,058     | 34,969     | 34,511     | -1.3%            |  |
| Retail                                                           | 9,619,860  | 10,592,090 | 10,866,501 | 11,179,774 | 11,465,828 | 11,956,679 | 13,567,363 | 13.5%            |  |
| Finance, Ins, RE                                                 | 457,658    | 411,656    | 433,701    | 488,696    | 415,752    | 394,778    | 455,359    | 15.3%            |  |
| Services                                                         | 8,425,335  | 8,542,100  | 8,873,245  | 9,190,793  | 8,924,459  | 9,412,719  | 9,847,255  | 4.6%             |  |
| Total                                                            | 19,907,186 | 21,160,898 | 21,553,264 | 22,176,474 | 22,072,081 | 22,997,045 | 25,039,952 | 8.9%             |  |
| Annual Change                                                    | ·          | 6.3%       | 1.9%       | 2.9%       | -0.5%      | 4.2%       | 8.9%       |                  |  |

| Seward 2nd Quarter GROSS Sales by Industry - 1999-2005 - in \$ |            |            |            |            |            |            |            |                  |  |
|----------------------------------------------------------------|------------|------------|------------|------------|------------|------------|------------|------------------|--|
|                                                                | 1999       | 2000       | 2001       | 2002       | 2003       | 2004       | 2005       | Annual<br>Change |  |
| Ag, Forestry, Fish                                             | 211,247    | 285,558    | 170,823    | 153,308    | 180,817    | 271,027    | 288,152    | 6.3%             |  |
| Mining                                                         | 105,031    | 144,691    | 105,401    | 131,150    | 49,589     | 78,789     | 67,545     | -14.3%           |  |
| Costruction                                                    | 3,643,178  | 2,944,466  | 8,043,831  | 2,363,700  | 10,116,956 | 4,487,357  | 16,823,172 | 274.9%           |  |
| Manufacturing                                                  | 1,498,102  | 1,998,984  | 3,697,117  | 3,261,062  | 3,785,614  | 1,922,115  | 2,257,300  | 17.4%            |  |
| Trans, Comm, Pub Util                                          | 3,076,349  | 4,147,565  | 3,524,903  | 3,404,989  | 3,313,681  | 3,233,313  | 3,167,744  | -2.0%            |  |
| Wholesale                                                      | 1,086,340  | 901,036    | 671,328    | 671,893    | 682,756    | 910,240    | 899,290    | -1.2%            |  |
| Retail                                                         | 13,298,656 | 14,348,724 | 15,137,856 | 15,310,055 | 14,977,089 | 17,943,071 | 19,624,964 | 9.4%             |  |
| Finance, Ins, RE                                               | 2,453,806  | 2,295,798  | 1,147,228  | 2,345,636  | 2,106,421  | 1,663,066  | 1,567,281  | -5.8%            |  |
| Services                                                       | 10,668,616 | 10,947,215 | 11,953,791 | 12,743,583 | 11,771,230 | 12,251,822 | 12,422,129 | 1.4%             |  |
| Total                                                          | 36,041,325 | 38,014,037 | 44,452,278 | 40,385,376 | 46,984,153 | 42,760,800 | 57,117,577 | 33.6%            |  |
| Annual Change                                                  |            | 5.5%       | 16.9%      | -9.1%      | 16.3%      | -9.0%      | 33.6%      | •                |  |