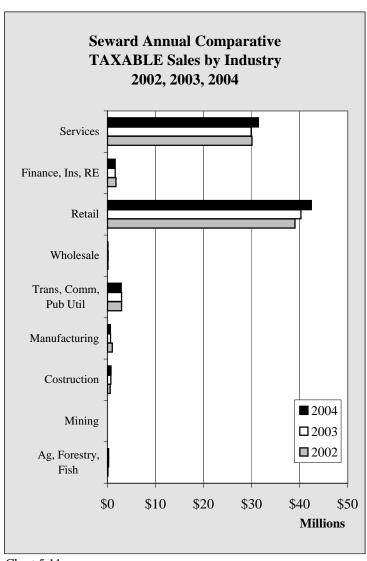

Table 5.5

Chart 5.9 Chart 5.10

| Seward Annual TAXABLE Sales by Industry - 1998-2004 - in \$ |            |            |            |            |            |            |            |                  |  |
|-------------------------------------------------------------|------------|------------|------------|------------|------------|------------|------------|------------------|--|
|                                                             | 1998       | 1999       | 2000       | 2001       | 2002       | 2003       | 2004       | Annual<br>Change |  |
| Ag, Forestry, Fish                                          | 190,979    | 126,681    | 240,141    | 170,624    | 114,521    | 217,323    | 227,337    | 4.6%             |  |
| Mining                                                      | 221        | 1,444      | 500        | 0          | 0          | 3,455      | 0          | NA               |  |
| Costruction                                                 | 709,318    | 718,945    | 671,326    | 567,626    | 565,290    | 683,590    | 739,180    | 8.1%             |  |
| Manufacturing                                               | 505,430    | 585,005    | 639,366    | 962,382    | 988,659    | 629,648    | 605,028    | -3.9%            |  |
| Trans, Comm, Pub Util                                       | 3,826,559  | 3,801,591  | 3,991,338  | 2,936,725  | 2,916,215  | 2,921,669  | 2,853,456  | -2.3%            |  |
| Wholesale                                                   | 382,361    | 128,287    | 141,551    | 135,396    | 107,027    | 119,020    | 107,918    | -9.3%            |  |
| Retail                                                      | 33,478,522 | 35,539,902 | 37,600,377 | 38,191,615 | 39,040,960 | 40,272,089 | 42,433,354 | 5.4%             |  |
| Finance, Ins, RE                                            | 1,604,043  | 1,662,085  | 1,583,364  | 1,665,703  | 1,780,596  | 1,593,083  | 1,583,071  | -0.6%            |  |
| Services                                                    | 26,580,831 | 28,908,259 | 29,115,463 | 29,595,520 | 30,085,428 | 29,908,392 | 31,395,862 | 5.0%             |  |
| Total                                                       | 67,278,264 | 71,472,199 | 73,983,426 | 74,225,591 | 75,598,696 | 76,348,269 | 79,945,206 | 4.7%             |  |
| Annual Change                                               |            | 6.2%       | 3.5%       | 0.3%       | 1.8%       | 1.0%       | 4.7%       |                  |  |