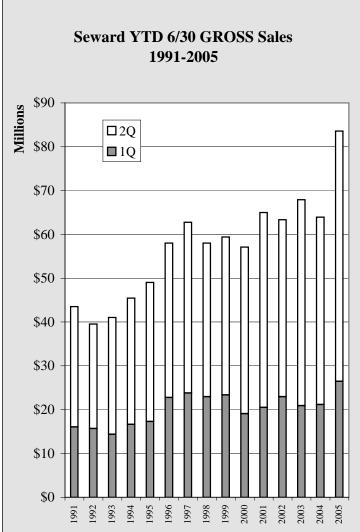

Table 5.3

Chart 5.5 Chart 5.6

| Seward YTD 6/30 TAXABLE Sales by Industry - 1999-2005 - in \$ |            |            |            |            |            |            |            |                  |  |
|---------------------------------------------------------------|------------|------------|------------|------------|------------|------------|------------|------------------|--|
|                                                               | 1999       | 2000       | 2001       | 2002       | 2003       | 2004       | 2005       | Annual<br>Change |  |
| Ag, Forestry, Fish                                            | 71,444     | 91,048     | 73,760     | 64,476     | 82,178     | 89,793     | 96,281     | 7.2%             |  |
| Mining                                                        | 1,444      | 500        | 0          | 0          | 1,754      | 0          | 0          | NA               |  |
| Costruction                                                   | 334,394    | 347,827    | 290,284    | 269,565    | 316,931    | 366,212    | 371,011    | 1.3%             |  |
| Manufacturing                                                 | 315,302    | 319,765    | 437,079    | 415,022    | 301,991    | 294,260    | 221,112    | -24.9%           |  |
| Trans, Comm, Pub Util                                         | 1,658,948  | 1,854,074  | 1,448,530  | 1,341,601  | 1,394,995  | 1,340,392  | 1,290,938  | -3.7%            |  |
| Wholesale                                                     | 69,200     | 74,543     | 71,113     | 50,767     | 55,355     | 58,442     | 49,045     | -16.1%           |  |
| Retail                                                        | 14,929,459 | 15,961,656 | 16,192,627 | 16,567,714 | 17,066,590 | 17,791,488 | 19,948,004 | 12.1%            |  |
| Finance, Ins, RE                                              | 825,936    | 748,972    | 797,533    | 843,326    | 745,821    | 690,476    | 740,298    | 7.2%             |  |
| Services                                                      | 10,919,737 | 11,136,873 | 11,315,831 | 11,675,047 | 11,390,970 | 11,860,746 | 12,414,663 | 4.7%             |  |
| Total                                                         | 29,125,864 | 30,535,258 | 30,626,757 | 31,227,518 | 31,356,585 | 32,491,809 | 35,131,352 | 8.1%             |  |
| Annual Change                                                 |            | 4.8%       | 0.3%       | 2.0%       | 0.4%       | 3.6%       | 8.1%       |                  |  |