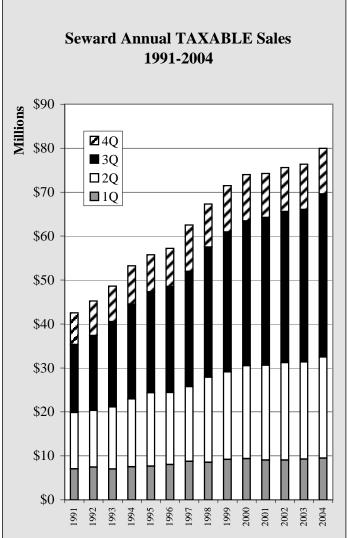

Table 5.5

Chart 5.9 Chart 5.10

| Seward Annual TAXABLE Sales by Industry - 1998-2004 - in \$ |            |            |            |            |            |            |            |                  |  |
|-------------------------------------------------------------|------------|------------|------------|------------|------------|------------|------------|------------------|--|
|                                                             | 1998       | 1999       | 2000       | 2001       | 2002       | 2003       | 2004       | Annual<br>Change |  |
| Ag, Forestry, Fish                                          | 190,979    | 126,681    | 240,141    | 170,624    | 114,521    | 217,323    | 227,337    | 4.6%             |  |
| Mining                                                      | 221        | 1,444      | 500        | 0          | 0          | 3,455      | 0          | NA               |  |
| Costruction                                                 | 709,318    | 718,945    | 671,326    | 567,626    | 565,290    | 683,590    | 739,180    | 8.1%             |  |
| Manufacturing                                               | 505,430    | 585,005    | 639,366    | 962,382    | 988,659    | 629,648    | 605,028    | -3.9%            |  |
| Trans, Comm, Pub Util                                       | 3,826,559  | 3,801,591  | 3,991,338  | 2,936,725  | 2,916,215  | 2,921,669  | 2,853,456  | -2.3%            |  |
| Wholesale                                                   | 382,361    | 128,287    | 141,551    | 135,396    | 107,027    | 119,020    | 107,918    | -9.3%            |  |
| Retail                                                      | 33,478,522 | 35,539,902 | 37,600,377 | 38,191,615 | 39,040,960 | 40,272,089 | 42,433,354 | 5.4%             |  |
| Finance, Ins, RE                                            | 1,604,043  | 1,662,085  | 1,583,364  | 1,665,703  | 1,780,596  | 1,593,083  | 1,583,071  | -0.6%            |  |
| Services                                                    | 26,580,831 | 28,908,259 | 29,115,463 | 29,595,520 | 30,085,428 | 29,908,392 | 31,395,862 | 5.0%             |  |
| Total                                                       | 67,278,264 | 71,472,199 | 73,983,426 | 74,225,591 | 75,598,696 | 76,348,269 | 79,945,206 | 4.7%             |  |
| Annual Change                                               |            | 6.2%       | 3.5%       | 0.3%       | 1.8%       | 1.0%       | 4.7%       |                  |  |