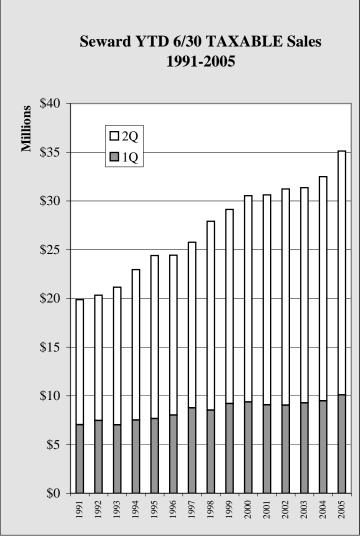

Table 5.4

Chart 5.7 Chart 5.8

| Seward Annual GROSS Sales by Industry - 1998-2004 - in \$ |             |             |             |             |             |             |             |                  |  |
|-----------------------------------------------------------|-------------|-------------|-------------|-------------|-------------|-------------|-------------|------------------|--|
|                                                           | 1998        | 1999        | 2000        | 2001        | 2002        | 2003        | 2004        | Annual<br>Change |  |
| Ag, Forestry, Fish                                        | 472,717     | 414,123     | 689,481     | 437,640     | 298,046     | 489,097     | 651,718     | 33.2%            |  |
| Mining                                                    | 229,681     | 332,546     | 405,115     | 330,859     | 377,441     | 189,755     | 228,403     | 20.4%            |  |
| Costruction                                               | 19,183,104  | 12,588,992  | 16,255,816  | 21,082,426  | 11,084,304  | 28,881,212  | 31,492,128  | 9.0%             |  |
| Manufacturing                                             | 4,266,551   | 4,895,971   | 9,541,307   | 12,023,577  | 11,540,635  | 10,446,881  | 7,214,583   | -30.9%           |  |
| Trans, Comm, Pub Util                                     | 13,656,791  | 12,011,182  | 14,705,875  | 12,840,952  | 13,026,323  | 12,969,855  | 11,702,893  | -9.8%            |  |
| Wholesale                                                 | 7,270,151   | 3,064,525   | 2,339,175   | 2,231,731   | 2,208,659   | 2,600,579   | 3,953,585   | 52.0%            |  |
| Retail                                                    | 44,656,247  | 48,356,132  | 51,460,505  | 50,408,318  | 52,600,754  | 53,594,945  | 60,066,143  | 12.1%            |  |
| Finance, Ins, RE                                          | 8,498,546   | 9,458,188   | 8,394,110   | 6,333,381   | 7,595,826   | 7,557,129   | 7,207,271   | -4.6%            |  |
| Services                                                  | 34,272,460  | 39,033,862  | 38,360,895  | 42,671,669  | 43,635,138  | 40,232,069  | 43,696,493  | 8.6%             |  |
| Total                                                     | 132,506,248 | 130,155,521 | 142,152,279 | 148,360,553 | 142,367,126 | 156,961,522 | 166,213,217 | 5.9%             |  |
| Annual Change                                             |             | -1.8%       | 9.2%        | 4.4%        | -4.0%       | 10.3%       | 5.9%        | _                |  |