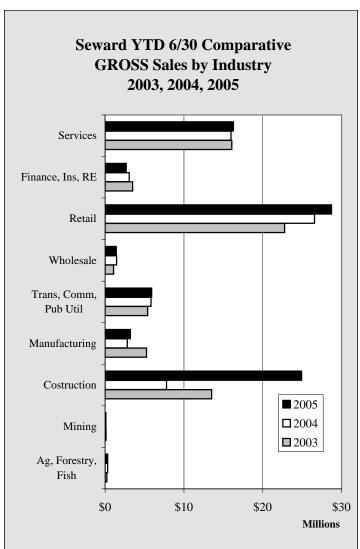

Table 5.3

Chart 5.5 Chart 5.6

| Seward YTD 6/30 TAXABLE Sales by Industry - 1999-2005 - in \$ |            |            |            |            |            |            |            |                  |  |
|---------------------------------------------------------------|------------|------------|------------|------------|------------|------------|------------|------------------|--|
|                                                               | 1999       | 2000       | 2001       | 2002       | 2003       | 2004       | 2005       | Annual<br>Change |  |
| Ag, Forestry, Fish                                            | 71,444     | 91,048     | 73,760     | 64,476     | 82,178     | 89,793     | 96,281     | 7.2%             |  |
| Mining                                                        | 1,444      | 500        | 0          | 0          | 1,754      | 0          | 0          | NA               |  |
| Costruction                                                   | 334,394    | 347,827    | 290,284    | 269,565    | 316,931    | 366,212    | 371,011    | 1.3%             |  |
| Manufacturing                                                 | 315,302    | 319,765    | 437,079    | 415,022    | 301,991    | 294,260    | 221,112    | -24.9%           |  |
| Trans, Comm, Pub Util                                         | 1,658,948  | 1,854,074  | 1,448,530  | 1,341,601  | 1,394,995  | 1,340,392  | 1,290,938  | -3.7%            |  |
| Wholesale                                                     | 69,200     | 74,543     | 71,113     | 50,767     | 55,355     | 58,442     | 49,045     | -16.1%           |  |
| Retail                                                        | 14,929,459 | 15,961,656 | 16,192,627 | 16,567,714 | 17,066,590 | 17,791,488 | 19,948,004 | 12.1%            |  |
| Finance, Ins, RE                                              | 825,936    | 748,972    | 797,533    | 843,326    | 745,821    | 690,476    | 740,298    | 7.2%             |  |
| Services                                                      | 10,919,737 | 11,136,873 | 11,315,831 | 11,675,047 | 11,390,970 | 11,860,746 | 12,414,663 | 4.7%             |  |
| Total                                                         | 29,125,864 | 30,535,258 | 30,626,757 | 31,227,518 | 31,356,585 | 32,491,809 | 35,131,352 | 8.1%             |  |
| Annual Change                                                 |            | 4.8%       | 0.3%       | 2.0%       | 0.4%       | 3.6%       | 8.1%       |                  |  |