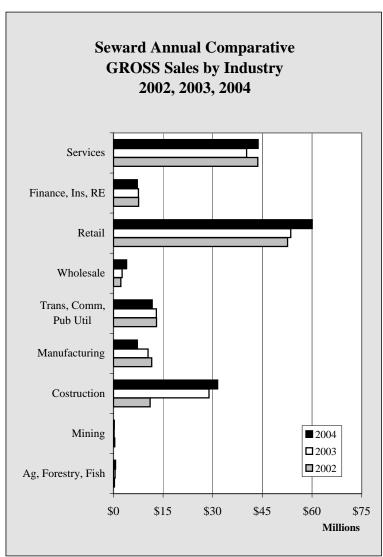

Table 5.5

Chart 5.9 Chart 5.10

| Seward Annual TAXABLE Sales by Industry - 1998-2004 - in \$ |            |            |            |            |            |            |            |                  |  |
|-------------------------------------------------------------|------------|------------|------------|------------|------------|------------|------------|------------------|--|
|                                                             | 1998       | 1999       | 2000       | 2001       | 2002       | 2003       | 2004       | Annual<br>Change |  |
| Ag, Forestry, Fish                                          | 190,979    | 126,681    | 240,141    | 170,624    | 114,521    | 217,323    | 227,337    | 4.6%             |  |
| Mining                                                      | 221        | 1,444      | 500        | 0          | 0          | 3,455      | 0          | NA               |  |
| Costruction                                                 | 709,318    | 718,945    | 671,326    | 567,626    | 565,290    | 683,590    | 739,180    | 8.1%             |  |
| Manufacturing                                               | 505,430    | 585,005    | 639,366    | 962,382    | 988,659    | 629,648    | 605,028    | -3.9%            |  |
| Trans, Comm, Pub Util                                       | 3,826,559  | 3,801,591  | 3,991,338  | 2,936,725  | 2,916,215  | 2,921,669  | 2,853,456  | -2.3%            |  |
| Wholesale                                                   | 382,361    | 128,287    | 141,551    | 135,396    | 107,027    | 119,020    | 107,918    | -9.3%            |  |
| Retail                                                      | 33,478,522 | 35,539,902 | 37,600,377 | 38,191,615 | 39,040,960 | 40,272,089 | 42,433,354 | 5.4%             |  |
| Finance, Ins, RE                                            | 1,604,043  | 1,662,085  | 1,583,364  | 1,665,703  | 1,780,596  | 1,593,083  | 1,583,071  | -0.6%            |  |
| Services                                                    | 26,580,831 | 28,908,259 | 29,115,463 | 29,595,520 | 30,085,428 | 29,908,392 | 31,395,862 | 5.0%             |  |
| Total                                                       | 67,278,264 | 71,472,199 | 73,983,426 | 74,225,591 | 75,598,696 | 76,348,269 | 79,945,206 | 4.7%             |  |
| Annual Change                                               |            | 6.2%       | 3.5%       | 0.3%       | 1.8%       | 1.0%       | 4.7%       |                  |  |