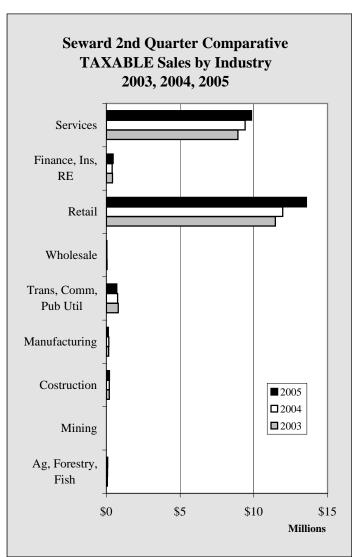

#### 

Chart 5.3 Chart 5.4

| Seward YTD 6/30 GROSS Sales by Industry - 1999-2005 - in \$ |            |            |            |            |            |            |            |                  |  |
|-------------------------------------------------------------|------------|------------|------------|------------|------------|------------|------------|------------------|--|
|                                                             | 1999       | 2000       | 2001       | 2002       | 2003       | 2004       | 2005       | Annual<br>Change |  |
| Ag, Forestry, Fish                                          | 254,017    | 315,170    | 198,348    | 174,118    | 216,267    | 325,576    | 318,941    | -2.0%            |  |
| Mining                                                      | 172,680    | 246,904    | 169,292    | 180,102    | 117,510    | 103,785    | 100,192    | -3.5%            |  |
| Costruction                                                 | 7,502,818  | 5,087,271  | 11,908,839 | 5,404,064  | 13,518,410 | 7,794,119  | 24,928,649 | 219.8%           |  |
| Manufacturing                                               | 2,309,328  | 2,902,160  | 6,012,064  | 5,235,668  | 5,253,891  | 2,814,701  | 3,211,905  | 14.1%            |  |
| Trans, Comm, Pub Util                                       | 5,264,445  | 6,073,951  | 5,846,878  | 5,658,092  | 5,398,582  | 5,825,755  | 5,913,400  | 1.5%             |  |
| Wholesale                                                   | 2,137,836  | 1,279,072  | 1,032,783  | 1,058,790  | 1,067,835  | 1,454,888  | 1,420,033  | -2.4%            |  |
| Retail                                                      | 20,749,276 | 22,501,067 | 22,110,814 | 23,242,276 | 22,775,722 | 26,568,352 | 28,725,311 | 8.1%             |  |
| Finance, Ins, RE                                            | 4,358,455  | 4,262,253  | 2,236,658  | 4,136,261  | 3,500,580  | 3,070,109  | 2,670,280  | -13.0%           |  |
| Services                                                    | 16,649,357 | 14,433,986 | 15,467,874 | 18,250,018 | 16,070,540 | 15,978,804 | 16,288,151 | 1.9%             |  |
| Total                                                       | 59,398,212 | 57,101,834 | 64,983,550 | 63,339,389 | 67,919,337 | 63,936,089 | 83,576,862 | 30.7%            |  |
| Annual Change                                               |            | -3.9%      | 13.8%      | -2.5%      | 7.2%       | -5.9%      | 30.7%      |                  |  |

Table 5.2