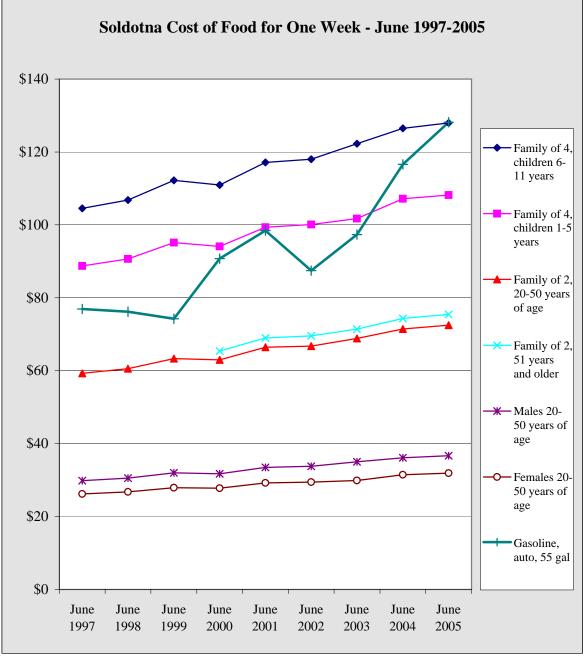

| SOLDOTNA/KENAI                   |        |        |        |        |        |        |        |        |        |                  |
|----------------------------------|--------|--------|--------|--------|--------|--------|--------|--------|--------|------------------|
|                                  | Jun-97 | Jun-98 | Jun-99 | Jun-00 | Jun-01 | Jun-02 | Jun-03 | Jun-04 | Jun-05 | Annual<br>Change |
| Sales Tax (in percent)           | 5.0    | 5.0    | 5.0    | 5.0    | 5.0    | 5.0    | 5.0    | 5.0    | 5.0    |                  |
| Percent of Food Unavailable      | 0.0    | 0.0    | 0.0    | 1.0    | 0.0    | 0.0    | 1.0    | 0.0    | 0.0    |                  |
|                                  |        |        |        |        |        |        |        |        |        |                  |
| Child, 1 year                    | 15.60  | 15.92  | 16.83  | 16.50  | 17.49  | 17.56  | 17.2   | 19.25  | 19.02  | -1.2%            |
| Child, 2 years                   | 0.00   | 0.00   | 0.00   | 0.00   | 0.00   | 17.56  | 17.1   | 18.87  | 18.81  | -0.3%            |
| Children 3-5 years of age        | 17.10  | 17.46  | 18.42  | 18.13  | 17.49  | 19.31  | 19.7   | 20.73  | 20.78  | 0.2%             |
| Children 6-8 years of age        | 22.69  | 23.23  | 24.54  | 24.15  | 25.50  | 25.68  | 26.5   | 27.71  | 27.95  | 0.9%             |
| Children 9-11 years of age       | 25.79  | 26.32  | 27.81  | 27.33  | 28.90  | 29.09  | 30.9   | 31.22  | 31.47  | 0.8%             |
|                                  |        |        |        |        |        |        |        |        |        |                  |
| Males 12-14 years of age         | 29.16  | 29.76  |        | 30.94  | 32.71  | 32.94  | 33.8   | 35.36  | 35.59  | 0.7%             |
| Males 15-19 years of age         | 30.06  | 30.62  | 32.24  | 31.97  | 33.76  | 33.98  | 35.1   | 36.31  | 36.71  | 1.1%             |
| Males 20-50 years of age         | 29.84  | 30.53  | 31.98  | 31.71  | 33.50  | 33.80  | 35.0   | 36.11  | 36.67  | 1.6%             |
| Males 51 and older               | 28.52  | 29.16  | 30.47  | 30.25  | 31.85  | 32.05  | 33.0   | 34.38  | 34.90  | 1.5%             |
|                                  |        |        |        |        |        |        |        |        |        |                  |
| Females 12-19 years of age       | 25.11  | 25.63  | 27.02  | 26.64  | 28.19  | 28.38  | 28.5   | 30.47  | 30.74  | 0.9%             |
| Females 20-50 years of age       | 26.21  | 26.75  | 27.90  | 27.76  | 29.24  | 29.43  | 29.9   | 31.46  | 31.92  | 1.5%             |
| Females 51 and older             | 25.39  | 25.89  | 27.10  | 26.98  | 28.54  | 28.64  | 29.6   | 30.61  | 31.04  | 1.4%             |
|                                  |        |        |        |        |        |        |        |        |        |                  |
| Family of 2, 20-50 years of age  | 61.66  | 63.05  | 65.90  | 65.40  | 69.00  | 69.56  |        | 74.33  | 75.45  | 1.5%             |
| Family of 2, 51 years and older  | 59.30  | 60.55  | 63.33  | 62.99  | 66.43  | 66.76  | 68.9   | 71.47  | 72.51  | 1.5%             |
| Family of 4, children 1-5 years  | 88.74  | 90.66  | 95.13  | 94.10  | 99.36  | 100.10 | 101.8  | 107.17 | 108.18 | 0.9%             |
| Family of 4, children 6-11 years | 104.52 | 106.83 | 112.23 | 110.94 | 117.13 | 118.00 | 122.3  | 126.50 | 127.99 | 1.2%             |
|                                  |        |        |        |        |        |        |        |        |        |                  |
| Electricity, 1000 kWh            | 111.00 | 120.65 | 120.65 | 102.98 | 111.90 | 118.37 | 123.1  | 100.82 | 131.48 | 30.4%            |
| Gasoline, auto, 55 gal           | 76.95  | 76.18  | 74.25  | 90.75  | 98.45  | 87.45  | 97.4   | 116.60 | 128.15 | 9.9%             |
| Lumber, 2X4X8'                   | 3.76   | 3.22   | 4.10   | 3.38   | 3.68   | 3.40   | 3.0    | 3.43   | 3.30   | -3.8%            |
| Propane, 100 lb. refill          | 39.48  | 36.68  |        | 42.48  | 43.42  | 43.42  | 48.1   | 49.09  | 59.00  | 20.2%            |
| Sewer & Water, monthly           | 41.29  | 41.29  |        |        |        |        |        |        |        |                  |

Table 6.16

## Soldotna Cost of Food

Chart 6.21